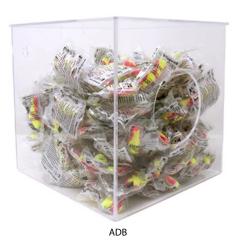

# Earplug Dispensers

- Safety green top and front pocket to draw attention
- Wall-mount or place on tabletop
- Small holds 100 pairs
- · Large holds 200 pairs

| ITEM NO | STYLE | SIZE           |
|---------|-------|----------------|
| AEP-4   | Small | 6" x 9" x 12"  |
| AEP-D   | Large | 12" x 9" x 12" |