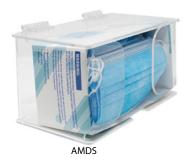

## **Mask Dispensers**

- Wall-mount or place on tabletop
- Small option features clear cover
- Small holds 1 box
- Large holds 3 boxes

| ITEM NO | STYLE | SIZE          |
|---------|-------|---------------|
| AMDS    | Small | 9" x 5" x 5"  |
| AMDT    | Large | 9" x 5" x 11" |