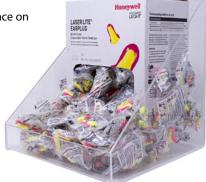

# Earplug Dispensers

- Safety green top and front pocket to draw attention
- Wall-mount or place on tabletop
- Small holds 100 pairs
- · Large holds 200 pairs

| ITEM NO | STYLE | SIZE           |
|---------|-------|----------------|
| AEP-4   | Small | 6" x 9" x 12"  |
| AEP-D   | Large | 12" x 9" x 12" |