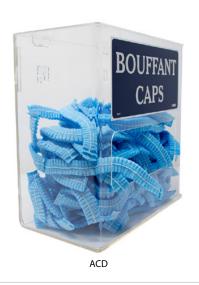

#### **Covers Dispenser**

- Clear acrylic material makes visually measuring your inventory easy
- Wall-mount or place on tabletop
- Includes labels for: bouffant caps, beard covers and shoe covers
- 12" x 7" x 12"

BEARD COVERS

Labels included.