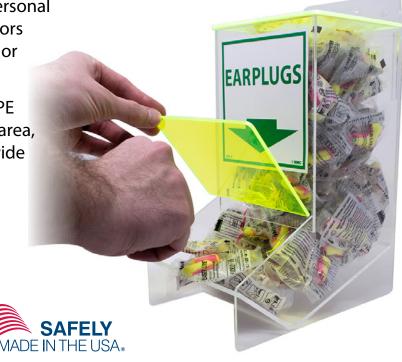

# Earplug Dispensers

- Safety green top and front pocket to draw attention
- Wall-mount or place on tabletop
- Small holds 100 pairs
- · Large holds 200 pairs

| ITEM NO | STYLE | SIZE           |
|---------|-------|----------------|
| AEP-4   | Small | 6" x 9" x 12"  |
| AEP-D   | Large | 12" x 9" x 12" |