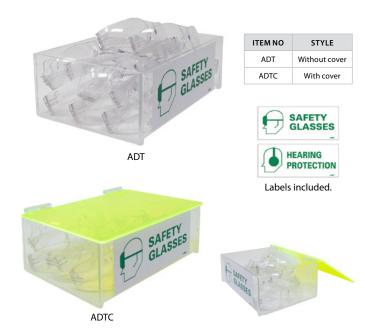

## **Safety Glasses Dispensers**

- · Features bottom door to keep glasses in place
- Small holds up to approx. 20 Pairs
- Large has two compartments and holds approx .40 pairs
- Wall-mount or place on tabletop

| ITEM NO | STYLE | SIZE           |
|---------|-------|----------------|
| ASG-D   | Small | 8" x 5" x 16"  |
| ASG-3   | Large | 16" x 5" x 17" |

ASG-3

#### **Compact PPE Holders**

- Designed to hold earplugs or approx. 10-12 pairs of safety glasses
- Available with or without safety green flip cover
- Includes labels for earplugs and safety glasses
- 9" x 7" x 3"