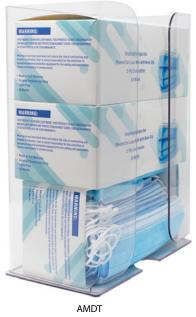

## **Mask Dispensers**

- Wall-mount or place on tabletop
- Small option features clear cover
- Small holds 1 box
- Large holds 3 boxes

| ITEM NO | STYLE | SIZE          |
|---------|-------|---------------|
| AMDS    | Small | 9" x 5" x 5"  |
| AMDT    | Large | 9" x 5" x 11" |