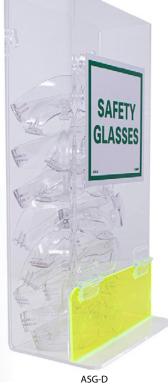

## **Safety Glasses Dispensers**

- · Features bottom door to keep glasses in place
- Small holds up to approx. 20 Pairs
- Large has two compartments and holds approx .40 pairs
- Wall-mount or place on tabletop

| ITEM NO | STYLE | SIZE           |
|---------|-------|----------------|
| ASG-D   | Small | 8" x 5" x 16"  |
| ASG-3   | Large | 16" x 5" x 17" |

ASG-3