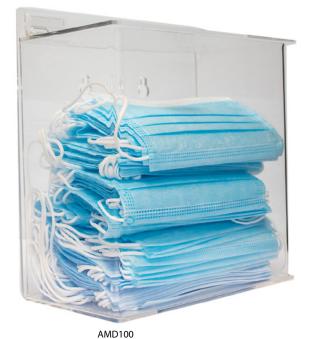

#### **Grab & Go Mask Dispensers**

- Wall-mount or place on tabletop
- Designed to hold approx. 150 masks
- Hinged top lid helps to limit contact and protect masks from debris
- Available with built-in tab lock to prevent left

| ITEM NO | STYLE         | SIZE                 |
|---------|---------------|----------------------|
| AMD100  | No Lock       | 9.5" x 8.625" x 4.5" |
| AMD100L | Lock &<br>Key | 9.5" x 8.625" x 4.5" |