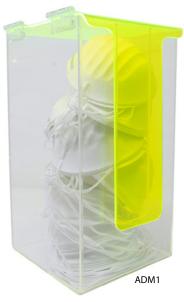

#### **Covers Dispenser**

- Clear acrylic material makes visually measuring your inventory easy
- Wall-mount or place on tabletop
- Includes labels for: bouffant caps, beard covers and shoe covers
- 12" x 7" x 12"

BEARD COVERS

Labels included.