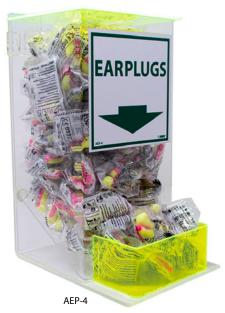

# Earplug Dispensers

- Safety green top and front pocket to draw attention
- Wall-mount or place on tabletop
- Small holds 100 pairs
- · Large holds 200 pairs

| ITEM NO | STYLE | SIZE           |
|---------|-------|----------------|
| AEP-4   | Small | 6" x 9" x 12"  |
| AEP-D   | Large | 12" x 9" x 12" |