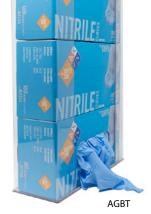

#### **Earplug Tray**

 Provides easy access to earplugs

• Wall-mount or place on tabletop

• 11"x 10"x 11"

AEP-3

Comes in 3 sizes to accommodate any range of needs:

- Available in three convenient sizes
- Small dispenser holds 1 box of gloves, Medium holds 2 and Large holds 3
- Wall-mount or place on tabletop

| ITEM NO | STYLE  | SIZE           |
|---------|--------|----------------|
| AGBS    | Small  | 11" x 5" x 5"  |
| AGBD    | Medium | 11" x 5" x 11" |
| AGBT    | Large  | 11" x 5" x 15" |