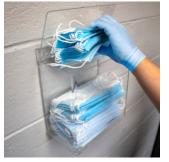

#### **Grab & Go Mask Dispensers**

- Wall-mount or place on tabletop
- Designed to hold approx. 150 masks
- Hinged top lid helps to limit contact and protect masks from debris
- Available with built-in tab lock to prevent left

| ITEM NO | STYLE         | SIZE                 |
|---------|---------------|----------------------|
| AMD100  | No Lock       | 9.5" x 8.625" x 4.5" |
| AMD100L | Lock &<br>Key | 9.5" x 8.625" x 4.5" |

Easy-to-Load

Easy-to-Dispense