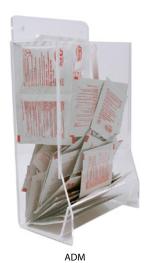

#### **Earplug Tray**

 Provides easy access to earplugs

• Wall-mount or place on tabletop

• 11"x 10"x 11"

AEP-3

Comes in 3 sizes to accommodate any range of needs:

- Available in three convenient sizes
- Small dispenser holds 1 box of gloves, Medium holds 2 and Large holds 3
- Wall-mount or place on tabletop