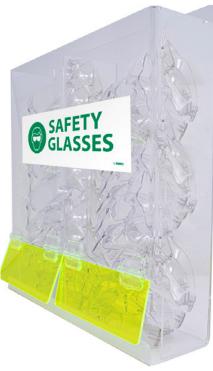

## **Safety Glasses Dispensers**

- · Features bottom door to keep glasses in place
- Small holds up to approx. 20 Pairs
- Large has two compartments and holds approx .40 pairs
- Wall-mount or place on tabletop

| ITEM NO | STYLE | SIZE           |
|---------|-------|----------------|
| ASG-D   | Small | 8" x 5" x 16"  |
| ASG-3   | Large | 16" x 5" x 17" |

ASG-3