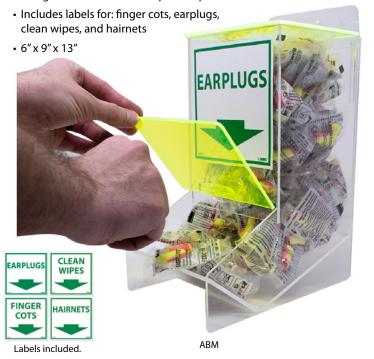

#### **Multi-Use Dispenser**

- Safety green cover and door to prevent overflow
- Wall-mount or place on tabletop
- Designed for use with multiple PPE products

#### **Compact PPE Holders**

- Designed to hold earplugs or approx. 10-12 pairs of safety glasses
- Available with or without safety green flip cover
- Includes labels for earplugs and safety glasses
- 9" x 7" x 3"