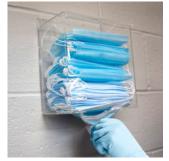

#### **Grab & Go Mask Dispensers**

- Wall-mount or place on tabletop
- Designed to hold approx. 150 masks
- Hinged top lid helps to limit contact and protect masks from debris
- Available with built-in tab lock to prevent left

| ITEM NO | STYLE         | SIZE                 |
|---------|---------------|----------------------|
| AMD100  | No Lock       | 9.5" x 8.625" x 4.5" |
| AMD100L | Lock &<br>Key | 9.5" x 8.625" x 4.5" |

Easy-to-Load

Easy-to-Dispense