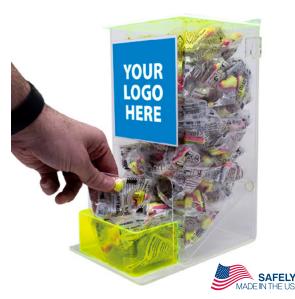

#### **CUSTOMIZE Your Dispensers**

Get your MESSAGE noticed with CUSTOM designed acrylic and label options!