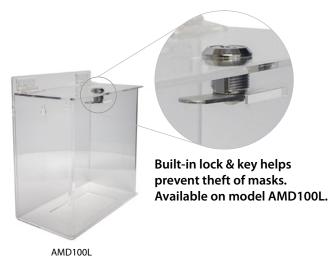

#### **Grab & Go Mask Dispensers**

- Wall-mount or place on tabletop
- Designed to hold approx. 150 masks
- Hinged top lid helps to limit contact and protect masks from debris
- Available with built-in tab lock to prevent left

| ITEM NO | STYLE         | SIZE                 |
|---------|---------------|----------------------|
| AMD100  | No Lock       | 9.5" x 8.625" x 4.5" |
| AMD100L | Lock &<br>Key | 9.5" x 8.625" x 4.5" |