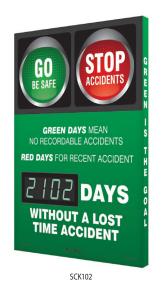

- · Count days without an accident in green, or in the event of an accident, set the display to red until you meet your new safe days goal
- Track the 7-day week, or set to only your company's work days
- · Internal clock and calendar advance counter by one automatically, every 24 hours; set to change any at specific time of day
- Display count days only or show it flash between days, date, and clock
- · Tamper-proof operation with easy to use handheld remote control
- In a power failure, all information is stored\*