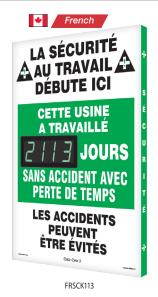

- · Count days without an accident in green, or in the event of an accident, set the display to red until you meet your new safe days goal
- Track the 7-day week, or set to only your company's work days
- · Internal clock and calendar advance counter by one automatically, every 24 hours; set to change any at specific time of day
- Display count days only or show it flash between days, date, and clock
- · Tamper-proof operation with easy to use handheld remote control
- In a power failure, all information is stored\*

▲ WARNING: Cancer – www.P65Warnings.ca.gov

Scoreboards with "BEST PREVIOUS RECORD" include one electronic display to count safe days, and one set of red changeable magnetic number to track best previous record.