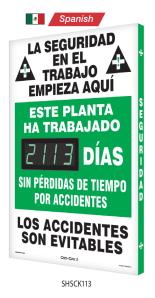

- · Count days without an accident in green, or in the event of an accident, set the display to red until you meet your new safe days goal
- Track the 7-day week, or set to only your company's work days
- · Internal clock and calendar advance counter by one automatically, every 24 hours; set to change any at specific time of day
- Display count days only or show it flash between days, date, and clock
- · Tamper-proof operation with easy to use handheld remote control
- In a power failure, all information is stored\*