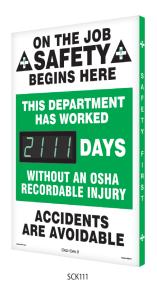

### **Electronic LED display advances** automatically each day, eliminates the hassle of manually updating the safe day numbers.

Safety Scoreboard with bright, digital display provides an eye-catching way to inform and alert employees, contractors, and visitors on tracking of safe work days in the workplace, as it counts up.

- · Count days without an accident in green, or in the event of an accident, set the display to red until you meet your new safe days goal
- Track the 7-day week, or set to only your company's work days
- · Internal clock and calendar advance counter by one automatically, every 24 hours; set to change any at specific time of day
- Display count days only or show it flash between days, date, and clock
- · Tamper-proof operation with easy to use handheld remote control
- In a power failure, all information is stored\*