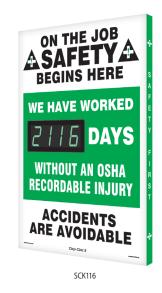

### **Electronic LED display advances** automatically each day, eliminates the hassle of manually updating the safe day numbers.

Safety Scoreboard with bright, digital display provides an eye-catching way to inform and alert employees, contractors, and visitors on tracking of safe work days in the workplace, as it counts up.

- · Count days without an accident in green, or in the event of an accident, set the display to red until you meet your new safe days goal
- Track the 7-day week, or set to only your company's work days
- · Internal clock and calendar advance counter by one automatically, every 24 hours; set to change any at specific time of day
- Display count days only or show it flash between days, date, and clock
- · Tamper-proof operation with easy to use handheld remote control
- In a power failure, all information is stored\*

▲ WARNING: Cancer – www.P65Warnings.ca.gov

Scoreboards with "BEST PREVIOUS RECORD" include one electronic display to count safe days, and one set of red changeable magnetic number to track best previous record.