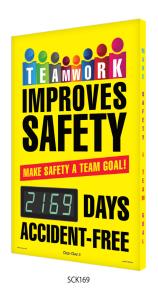

### **Electronic LED display advances** automatically each day, eliminates the hassle of manually updating the safe day numbers.

Safety Scoreboard with bright, digital display provides an eye-catching way to inform and alert employees, contractors, and visitors on tracking of safe work days in the workplace, as it counts up.

- · Count days without an accident in green, or in the event of an accident, set the display to red until you meet your new safe days goal
- Track the 7-day week, or set to only your company's work days
- · Internal clock and calendar advance counter by one automatically, every 24 hours; set to change any at specific time of day
- Display count days only or show it flash between days, date, and clock
- · Tamper-proof operation with easy to use handheld remote control
- In a power failure, all information is stored\*