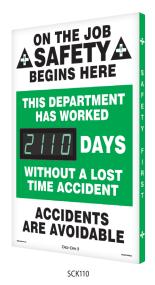

### **Electronic LED display advances** automatically each day, eliminates the hassle of manually updating the safe day numbers.

Safety Scoreboard with bright, digital display provides an eye-catching way to inform and alert employees, contractors, and visitors on tracking of safe work days in the workplace, as it counts up.

- · Count days without an accident in green, or in the event of an accident, set the display to red until you meet your new safe days goal
- Track the 7-day week, or set to only your company's work days
- · Internal clock and calendar advance counter by one automatically, every 24 hours; set to change any at specific time of day
- Display count days only or show it flash between days, date, and clock
- · Tamper-proof operation with easy to use handheld remote control
- In a power failure, all information is stored\*