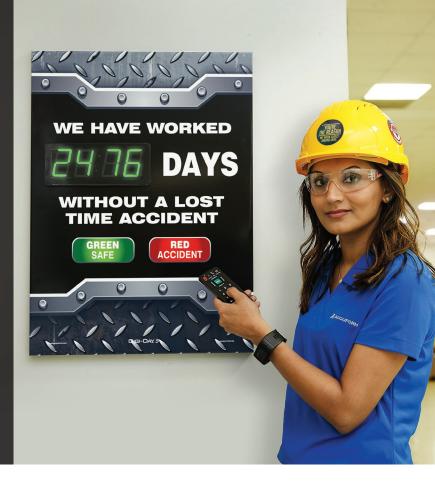

#### **Electronic Scoreboards**

### **Electronic LED display advances** automatically each day, eliminates the hassle of manually updating the safe day numbers.

Safety Scoreboard with bright, digital display provides an eye-catching way to inform and alert employees, contractors, and visitors on tracking of safe work days in the workplace, as it counts up.

- · Count days without an accident in green, or in the event of an accident, set the display to red until you meet your new safe days goal
- Track the 7-day week, or set to only your company's work days
- · Internal clock and calendar advance counter by one automatically, every 24 hours; set to change any at specific time of day
- Display count days only or show it flash between days, date, and clock
- · Tamper-proof operation with easy to use handheld remote control
- In a power failure, all information is stored\*

- ✓ Sleek visual-edge design
- ✓ One remote operates up to 5 displays
- Can be used indoors and outdoors\*\*

Protected by Sign Muscle®

#### **Specifications:**

- · IP65 tested for dust and water resistance
- 28" x 20" x 1" lightweight, durable aluminum construction, protected by Sign Muscle®
- · Built-in hidden rear mounting brackets
- Four-digit, bright green/red LED display with 2 1/2"H numbers
- Operates on 110/120 VAC with 8-ft. power cord and AC adapter
- One remote can control up to 5 separate LED displays
- \* LED indicators notify when a hold or power failure has occurred, holding the info from that moment.
- \*\*Power receptacles exposed to wet environments should be plugged into a GFI outlet with waterproof protective receptacle cover. Mount these scoreboards under protective overhang or covered area.