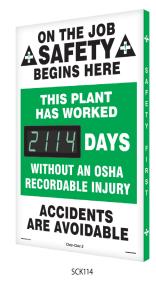

### **Electronic LED display advances** automatically each day, eliminates the hassle of manually updating the safe day numbers.

Safety Scoreboard with bright, digital display provides an eye-catching way to inform and alert employees, contractors, and visitors on tracking of safe work days in the workplace, as it counts up.

- · Count days without an accident in green, or in the event of an accident, set the display to red until you meet your new safe days goal
- Track the 7-day week, or set to only your company's work days
- · Internal clock and calendar advance counter by one automatically, every 24 hours; set to change any at specific time of day
- Display count days only or show it flash between days, date, and clock
- · Tamper-proof operation with easy to use handheld remote control
- In a power failure, all information is stored\*

▲ WARNING: Cancer – www.P65Warnings.ca.gov

Scoreboards with "BEST PREVIOUS RECORD" include one electronic display to count safe days, and one set of red changeable magnetic number to track best previous record.