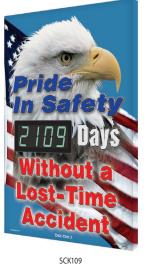

### **Electronic LED display advances** automatically each day, eliminates the hassle of manually updating the safe day numbers.

Safety Scoreboard with bright, digital display provides an eye-catching way to inform and alert employees, contractors, and visitors on tracking of safe work days in the workplace, as it counts up.

- · Count days without an accident in green, or in the event of an accident, set the display to red until you meet your new safe days goal
- Track the 7-day week, or set to only your company's work days
- · Internal clock and calendar advance counter by one automatically, every 24 hours; set to change any at specific time of day
- Display count days only or show it flash between days, date, and clock
- · Tamper-proof operation with easy to use handheld remote control
- In a power failure, all information is stored\*