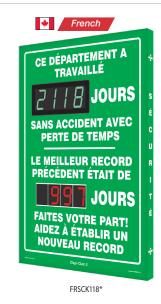

▲ WARNING: Cancer – www.P65Warnings.ca.gov

Scoreboards with "BEST PREVIOUS RECORD" include one electronic display to count safe days, and one set of red changeable magnetic number to track best previous record.

SBSCK117

\*Scoreboards with "BEST PREVIOUS RECORD" include one electronic display to count safe days, and one set of red changeable magnetic number to track best previous record.