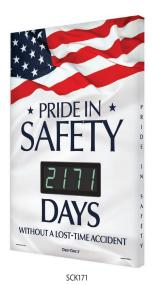

### **Electronic LED display advances** automatically each day, eliminates the hassle of manually updating the safe day numbers.

Safety Scoreboard with bright, digital display provides an eye-catching way to inform and alert employees, contractors, and visitors on tracking of safe work days in the workplace, as it counts up.

- · Count days without an accident in green, or in the event of an accident, set the display to red until you meet your new safe days goal
- Track the 7-day week, or set to only your company's work days
- · Internal clock and calendar advance counter by one automatically, every 24 hours; set to change any at specific time of day
- Display count days only or show it flash between days, date, and clock
- · Tamper-proof operation with easy to use handheld remote control
- In a power failure, all information is stored\*