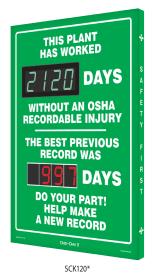

▲ WARNING: Cancer – www.P65Warnings.ca.gov

Scoreboards with "BEST PREVIOUS RECORD" include one electronic display to count safe days, and one set of red changeable magnetic number to track best previous record.

SBSCK117

\*Scoreboards with "BEST PREVIOUS RECORD" include one electronic display to count safe days, and one set of red changeable magnetic number to track best previous record.