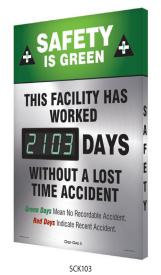

- · Count days without an accident in green, or in the event of an accident, set the display to red until you meet your new safe days goal
- Track the 7-day week, or set to only your company's work days
- · Internal clock and calendar advance counter by one automatically, every 24 hours; set to change any at specific time of day
- Display count days only or show it flash between days, date, and clock
- · Tamper-proof operation with easy to use handheld remote control
- In a power failure, all information is stored\*