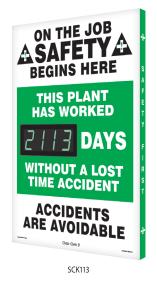

### **Electronic LED display advances** automatically each day, eliminates the hassle of manually updating the safe day numbers.

Safety Scoreboard with bright, digital display provides an eye-catching way to inform and alert employees, contractors, and visitors on tracking of safe work days in the workplace, as it counts up.

- · Count days without an accident in green, or in the event of an accident, set the display to red until you meet your new safe days goal
- Track the 7-day week, or set to only your company's work days
- · Internal clock and calendar advance counter by one automatically, every 24 hours; set to change any at specific time of day
- Display count days only or show it flash between days, date, and clock
- · Tamper-proof operation with easy to use handheld remote control
- In a power failure, all information is stored\*