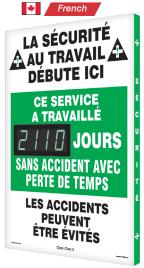

### **Electronic LED display advances** automatically each day, eliminates the hassle of manually updating the safe day numbers.

Safety Scoreboard with bright, digital display provides an eye-catching way to inform and alert employees, contractors, and visitors on tracking of safe work days in the workplace, as it counts up.

- · Count days without an accident in green, or in the event of an accident, set the display to red until you meet your new safe days goal
- Track the 7-day week, or set to only your company's work days
- · Internal clock and calendar advance counter by one automatically, every 24 hours; set to change any at specific time of day
- Display count days only or show it flash between days, date, and clock
- · Tamper-proof operation with easy to use handheld remote control
- In a power failure, all information is stored\*