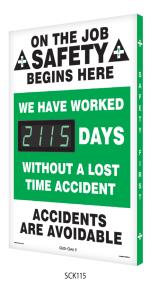

### **Electronic LED display advances** automatically each day, eliminates the hassle of manually updating the safe day numbers.

Safety Scoreboard with bright, digital display provides an eye-catching way to inform and alert employees, contractors, and visitors on tracking of safe work days in the workplace, as it counts up.

- · Count days without an accident in green, or in the event of an accident, set the display to red until you meet your new safe days goal
- Track the 7-day week, or set to only your company's work days
- · Internal clock and calendar advance counter by one automatically, every 24 hours; set to change any at specific time of day
- Display count days only or show it flash between days, date, and clock
- · Tamper-proof operation with easy to use handheld remote control
- In a power failure, all information is stored\*

▲ WARNING: Cancer – www.P65Warnings.ca.gov

Scoreboards with "BEST PREVIOUS RECORD" include one electronic display to count safe days, and one set of red changeable magnetic number to track best previous record.