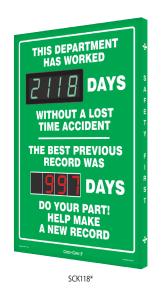

▲ WARNING: Cancer – www.P65Warnings.ca.gov

Scoreboards with "BEST PREVIOUS RECORD" include one electronic display to count safe days, and one set of red changeable magnetic number to track best previous record.

SBSCK117

\*Scoreboards with "BEST PREVIOUS RECORD" include one electronic display to count safe days, and one set of red changeable magnetic number to track best previous record.