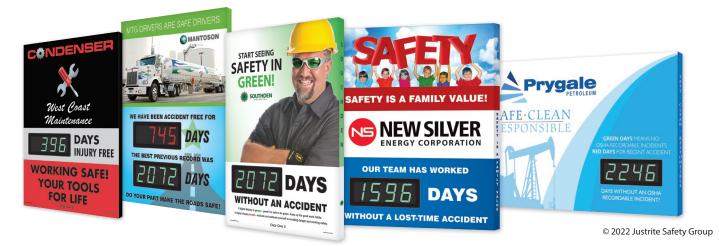

### **Electronic LED display advances** automatically each day, eliminates the hassle of manually updating the safe day numbers.

Safety Scoreboard with bright, digital display provides an eye-catching way to inform and alert employees, contractors, and visitors on tracking of safe work days in the workplace, as it counts up.

- · Count days without an accident in green, or in the event of an accident, set the display to red until you meet your new safe days goal
- Track the 7-day week, or set to only your company's work days
- · Internal clock and calendar advance counter by one automatically, every 24 hours; set to change any at specific time of day
- Display count days only or show it flash between days, date, and clock
- · Tamper-proof operation with easy to use handheld remote control
- In a power failure, all information is stored\*

▲ WARNING: Cancer – www.P65Warnings.ca.gov

Scoreboards with "BEST PREVIOUS RECORD" include one electronic display to count safe days, and one set of red changeable magnetic number to track best previous record.