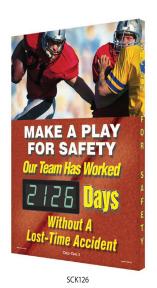

### **Electronic LED display advances** automatically each day, eliminates the hassle of manually updating the safe day numbers.

Safety Scoreboard with bright, digital display provides an eye-catching way to inform and alert employees, contractors, and visitors on tracking of safe work days in the workplace, as it counts up.

- · Count days without an accident in green, or in the event of an accident, set the display to red until you meet your new safe days goal
- Track the 7-day week, or set to only your company's work days
- · Internal clock and calendar advance counter by one automatically, every 24 hours; set to change any at specific time of day
- Display count days only or show it flash between days, date, and clock
- · Tamper-proof operation with easy to use handheld remote control
- In a power failure, all information is stored\*