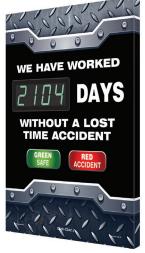

### **Electronic LED display advances** automatically each day, eliminates the hassle of manually updating the safe day numbers.

Safety Scoreboard with bright, digital display provides an eye-catching way to inform and alert employees, contractors, and visitors on tracking of safe work days in the workplace, as it counts up.

- · Count days without an accident in green, or in the event of an accident, set the display to red until you meet your new safe days goal
- Track the 7-day week, or set to only your company's work days
- · Internal clock and calendar advance counter by one automatically, every 24 hours; set to change any at specific time of day
- Display count days only or show it flash between days, date, and clock
- · Tamper-proof operation with easy to use handheld remote control
- In a power failure, all information is stored\*