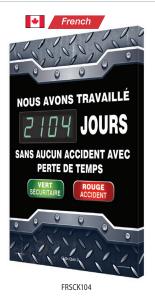

- · Count days without an accident in green, or in the event of an accident, set the display to red until you meet your new safe days goal
- Track the 7-day week, or set to only your company's work days
- · Internal clock and calendar advance counter by one automatically, every 24 hours; set to change any at specific time of day
- Display count days only or show it flash between days, date, and clock
- · Tamper-proof operation with easy to use handheld remote control
- In a power failure, all information is stored\*