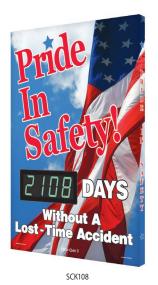

### **Electronic LED display advances** automatically each day, eliminates the hassle of manually updating the safe day numbers.

Safety Scoreboard with bright, digital display provides an eye-catching way to inform and alert employees, contractors, and visitors on tracking of safe work days in the workplace, as it counts up.

- · Count days without an accident in green, or in the event of an accident, set the display to red until you meet your new safe days goal
- Track the 7-day week, or set to only your company's work days
- · Internal clock and calendar advance counter by one automatically, every 24 hours; set to change any at specific time of day
- Display count days only or show it flash between days, date, and clock
- · Tamper-proof operation with easy to use handheld remote control
- In a power failure, all information is stored\*