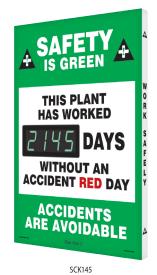

### **Electronic LED display advances** automatically each day, eliminates the hassle of manually updating the safe day numbers.

Safety Scoreboard with bright, digital display provides an eye-catching way to inform and alert employees, contractors, and visitors on tracking of safe work days in the workplace, as it counts up.

- · Count days without an accident in green, or in the event of an accident, set the display to red until you meet your new safe days goal
- Track the 7-day week, or set to only your company's work days
- · Internal clock and calendar advance counter by one automatically, every 24 hours; set to change any at specific time of day
- Display count days only or show it flash between days, date, and clock
- · Tamper-proof operation with easy to use handheld remote control
- In a power failure, all information is stored\*