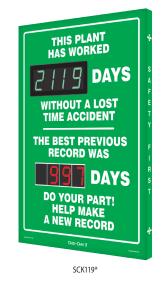

▲ WARNING: Cancer – www.P65Warnings.ca.gov

Scoreboards with "BEST PREVIOUS RECORD" include one electronic display to count safe days, and one set of red changeable magnetic number to track best previous record.

SBSCK117

\*Scoreboards with "BEST PREVIOUS RECORD" include one electronic display to count safe days, and one set of red changeable magnetic number to track best previous record.