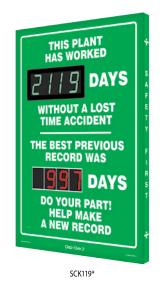

MARNING: Cancer – www.P65Warnings.ca.gov

"Scoreboards with "BEST PREVIOUS RECORD" include one electronic display to count safe days, and one set of red changeable magnetic number to track best previous record.

SCK106