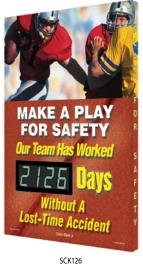

## **Electronic LED display advances** automatically each day, eliminates the hassle of manually updating the safe day numbers.

Safety Scoreboard with bright, digital display provides an eye-catching way to inform and alert employees, contractors, and visitors on tracking of safe work days in the workplace, as it counts up.

- · Count days without an accident in green, or in the event of an accident, set the display to red until you meet your new safe days goal
- Track the 7-day week, or set to only your company's work days
- · Internal clock and calendar advance counter by one automatically, every 24 hours; set to change any at specific time of day
- Display count days only or show it flash between days, date, and clock
- · Tamper-proof operation with easy to use handheld remote control
- In a power failure, all information is stored\*

#### Digi-Day® Electronic Scoreboards

FRSCK113

FRSCK104

FRSCK118<sup>3</sup>

■ Bilingual **SAFETY** IS THE PRIORITY **QUALITY** IS THE STANDARD LA SEGURIDAD ES LA PRIORIDAD LA CALIDAD ES EL ESTÁNDAR DIAS WITHOUT AN ACCIDENT SIN ACCIDENTES ACCIDENTS ARE AVOIDABLE LOS ACCIDENTES SON EVITABLES