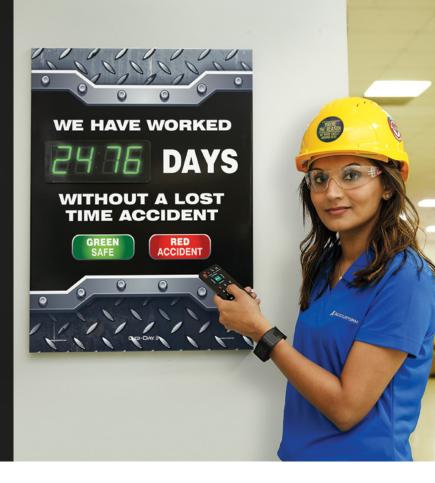

### **Electronic Scoreboards**

## **Electronic LED display advances** automatically each day, eliminates the hassle of manually updating the safe day numbers.

Safety Scoreboard with bright, digital display provides an eye-catching way to inform and alert employees, contractors, and visitors on tracking of safe work days in the workplace, as it counts up.

- · Count days without an accident in green, or in the event of an accident, set the display to red until you meet your new safe days goal
- Track the 7-day week, or set to only your company's work days
- · Internal clock and calendar advance counter by one automatically, every 24 hours; set to change any at specific time of day
- Display count days only or show it flash between days, date, and clock
- · Tamper-proof operation with easy to use handheld remote control
- In a power failure, all information is stored\*

- ✓ Sleek visual-edge design
- ✓ One remote operates up to 5 displays
- Can be used indoors and outdoors\*\*

Protected by Sign Muscle®

#### **Specifications:**

- · IP65 tested for dust and water resistance
- 28" x 20" x 1" lightweight, durable aluminum construction, protected by Sign Muscle®
- · Built-in hidden rear mounting brackets
- Four-digit, bright green/red LED display with 2 1/2"H numbers
- Operates on 110/120 VAC with 8-ft. power cord and AC adapter
- One remote can control up to 5 separate LED displays
- \* LED indicators notify when a hold or power failure has occurred, holding the info
- \*\*Power receptacles exposed to wet environments should be plugged into a GFI outlet with waterproof protective receptacle cover. Mount these scoreboards under protective overhang or covered area.