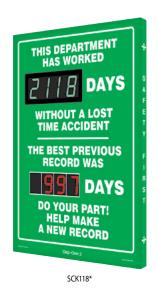

MARNING: Cancer – www.P65Warnings.ca.gov

"Scoreboards with "BEST PREVIOUS RECORD" include one electronic display to count safe days, and one set of red changeable magnetic number to track best previous record.

SBSCK117

**Replacement Parts** SCK325

\*Scoreboards with "BEST PREVIOUS RECORD" include one electronic display to count safe days, and one set of red changeable magnetic number to track best previous record.