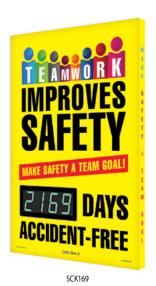

## **Electronic LED display advances** automatically each day, eliminates the hassle of manually updating the safe day numbers.

Safety Scoreboard with bright, digital display provides an eye-catching way to inform and alert employees, contractors, and visitors on tracking of safe work days in the workplace, as it counts up.

- · Count days without an accident in green, or in the event of an accident, set the display to red until you meet your new safe days goal
- Track the 7-day week, or set to only your company's work days
- · Internal clock and calendar advance counter by one automatically, every 24 hours; set to change any at specific time of day
- Display count days only or show it flash between days, date, and clock
- · Tamper-proof operation with easy to use handheld remote control
- In a power failure, all information is stored\*

#### Digi-Day® Electronic Scoreboards

FRSCK113

FRSCK104

FRSCK118<sup>3</sup>

■ Bilingual **SAFETY** IS THE PRIORITY **QUALITY** IS THE STANDARD LA SEGURIDAD ES LA PRIORIDAD LA CALIDAD ES EL ESTÁNDAR DIAS WITHOUT AN ACCIDENT SIN ACCIDENTES ACCIDENTS ARE AVOIDABLE LOS ACCIDENTES SON EVITABLES