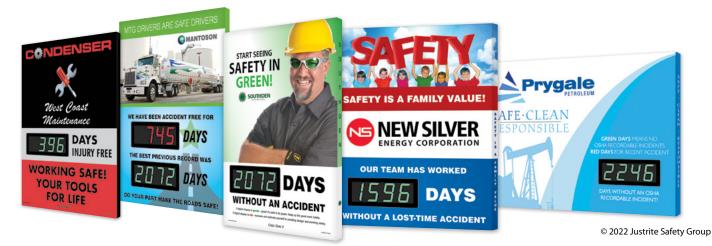

# PERSONALIZE TY!

Digi-Day can be custom printed with any message, graphic, or logo. Contact us today to get started!