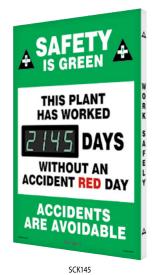

e used indoors and outdoors\*\*



Protected by Sign Muscle®

#### **Specifications:**

- · IP65 tested for dust and water resistance
- 28" x 20" x 1" lightweight, durable aluminum construction, protected by Sign Muscle®
- · Built-in hidden rear mounting brackets
- Four-digit, bright green/red LED display with 2 1/2"H numbers
- Operates on 110/120 VAC with 8-ft. power cord and AC adapter
- One remote can control up to 5 separate LED displays
- \* LED indicators notify when a hold or power failure has occurred, holding the info
- \*\*Power receptacles exposed to wet environments should be plugged into a GFI outlet with waterproof protective receptacle cover. Mount these scoreboards under protective overhang or covered area.

MARNING: Cancer – www.P65Warnings.ca.gov



























"Scoreboards with "BEST PREVIOUS RECORD" include one electronic display to count safe days, and one set of red changeable magnetic number to track best previous record.



















SCK106











#### Digi-Day® Electronic Scoreboards







FRSCK113



FRSCK104



FRSCK118<sup>3</sup>



■ Bilingual **SAFETY** IS THE PRIORITY **QUALITY** IS THE STANDARD LA SEGURIDAD ES LA PRIORIDAD LA CALIDAD ES EL ESTÁNDAR DIAS WITHOUT AN ACCIDENT SIN ACCIDENTES ACCIDENTS ARE AVOIDABLE LOS ACCIDENTES SON EVITABLES

SBSCK117

**Replacement Parts** SCK325



\*Scoreboards with "BEST PREVIOUS RECORD" include one electronic display to count safe days, and one set of red changeable magnetic number to track best previous record.

# PERSONALIZE TY!

Digi-Day can be custom printed with any message, gr