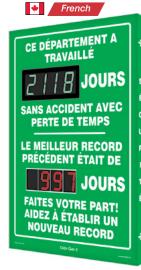

MARNING: Cancer – www.P65Warnings.ca.gov

"Scoreboards with "BEST PREVIOUS RECORD" include one electronic display to count safe days, and one set of red changeable magnetic number to track best previous record.

#### Digi-Day® Electronic Scoreboards

FRSCK113

FRSCK104

FRSCK118<sup>3</sup>

■ Bilingual **SAFETY** IS THE PRIORITY **QUALITY** IS THE STANDARD LA SEGURIDAD ES LA PRIORIDAD LA CALIDAD ES EL ESTÁNDAR DIAS WITHOUT AN ACCIDENT SIN ACCIDENTES ACCIDENTS ARE AVOIDABLE LOS ACCIDENTES SON EVITABLES

SBSCK117

**Replacement Parts** SCK325

\*Scoreboards with "BEST PREVIOUS RECORD" include one electronic display to count safe days, and one set of red changeable magnetic number to track best previous record.