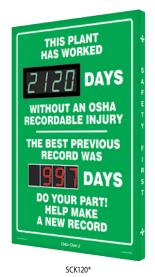

MARNING: Cancer – www.P65Warnings.ca.gov

"Scoreboards with "BEST PREVIOUS RECORD" include one electronic display to count safe days, and one set of red changeable magnetic number to track best previous record.

SBSCK117

**Replacement Parts** SCK325

\*Scoreboards with "BEST PREVIOUS RECORD" include one electronic display to count safe days, and one set of red changeable magnetic number to track best previous record.