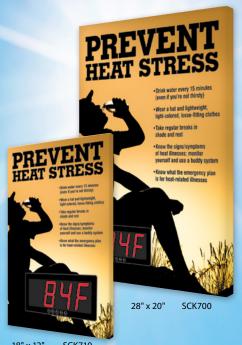

## Heat Stress Temperature Signs

An innovative way to alert employees of dangerous environment temperatures and remind them to avoid heat stress.

- Display temperature reading range is: -4° to 158°F / -20° to 70°C
- · Can be set to display Celsius or Fahrenheit
- Bright LED display with 2 1/2"H numbers
- Available in two sizes: 28" x 20" x 1" and 18" x 12" x 1", both with aluminum construction
- Operates on 110/120 VAC with 8-ft. power cord and AC adapter
- Lightweight, sturdy aluminum construction features a low profile, 1-inch deep visual edge design
- Built-in hidden rear mounting brackets
- Protected by Sign Muscle<sup>™</sup> Liquid Laminate

Digital display shows current safe temperature in green.

When the temperature reaches user specified setting, the display changes to red.

Contact your sales team for pricing.

▲ WARNING: Cancer – www.P65Warnings.ca.gov