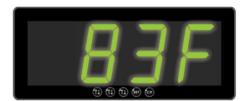

Digital display shows current safe temperature in green.

When the temperature reaches user specified setting, the display changes to red.

Contact your sales team for pricing.

▲ WARNING: Cancer – www.P65Warnings.ca.gov