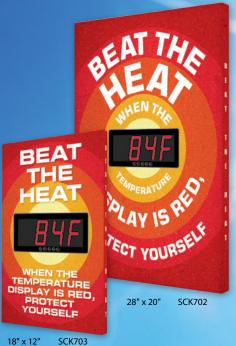

## Heat Stress Temperature Signs

An innovative way to alert employees of dangerous environment temperatures and remind them to avoid heat stress.

- Display temperature reading range is: -4° to 158°F / -20° to 70°C
- · Can be set to display Celsius or Fahrenheit
- Bright LED display with 2 1/2"H numbers
- Available in two sizes: 28" x 20" x 1" and 18" x 12" x 1", both with aluminum construction
- Operates on 110/120 VAC with 8-ft. power cord and AC adapter
- Lightweight, sturdy aluminum construction features a low profile, 1-inch deep visual edge design
- Built-in hidden rear mounting brackets
- Protected by Sign Muscle<sup>™</sup> Liquid Laminate

Digital display shows current safe temperature in green.

When the temperature reaches user specified setting, the display changes to red.

Contact your sales team for pricing.

▲ WARNING: Cancer – www.P65Warnings.ca.gov