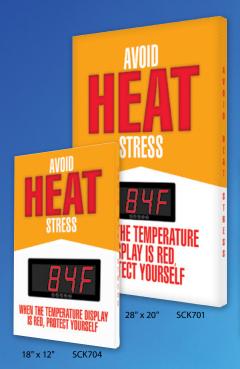

## Heat Stress Temperature Signs

An innovative way to alert employees of dangerous environment temperatures and remind them to avoid heat stress.

- Display temperature reading range is: -4° to 158°F / -20° to 70°C
- · Can be set to display Celsius or Fahrenheit
- Bright LED display with 2 1/2"H numbers
- Available in two sizes: 28" x 20" x 1" and 18" x 12" x 1", both with aluminum construction
- Operates on 110/120 VAC with 8-ft. power cord and AC adapter
- Lightweight, sturdy aluminum construction features a low profile, 1-inch deep visual edge design
- Built-in hidden rear mounting brackets
- Protected by Sign Muscle<sup>™</sup> Liquid Laminate

Digital display shows current safe temperature in green.

When the temperature reaches user specified setting, the display changes to red.

Contact your sales team for pricing.

▲ WARNING: Cancer – www.P65Warnings.ca.gov