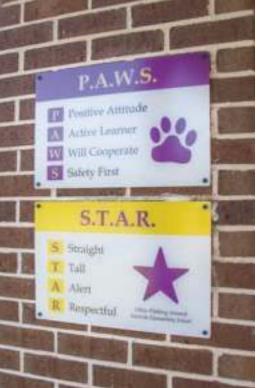

#### Examples of Signs Upgraded Include:

- Parking Lot Signs
- Bus Loop Signs
- Library Signage
- Banners
- Wall Graphics
- Playground Safety Signs

- Directional Signs
- Evacuation Signs
- Compliance Signs
- Floor Marking
- Safety Rules Signs
- Organizational Signs