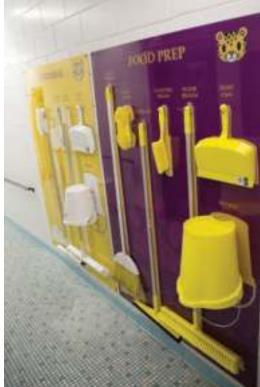

#### Examples of Signs Upgraded Include:

- Parking Lot Signs
- Bus Loop Signs
- Library Signage
- Banners
- Wall Graphics
- Playground Safety Signs

- Directional Signs
- Evacuation Signs
- Compliance Signs
- Floor Marking
- Safety Rules Signs
- Organizational Signs