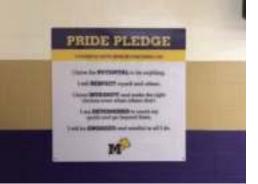

"I have goosebumps looking at the new library signage."

Principal, Mary LeDoux from Eastside Elementary

She partnered with AccuformNMC, a brand in the Justrite Safety Group, to upgrade the standard safety signage throughout the school while also adding school-branding and motivational signs.