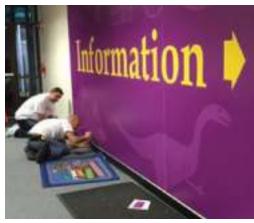

#### Examples of Signs Upgraded Include:

- Parking Lot Signs
- Bus Loop Signs
- Library Signage
- Banners
- Wall Graphics
- Playground Safety Signs

- Directional Signs
- Evacuation Signs
- Compliance Signs
- Floor Marking
- Safety Rules Signs
- Organizational Signs

More schools are recognizing techniques to improve school ratings, while creating a brighter and better learning environment for future leaders. With school-branded motivational messages, safety awareness signs, and instructional boards, schools are growing into environments dedicated to pride, education, creativity, and safety for both faculty and students.