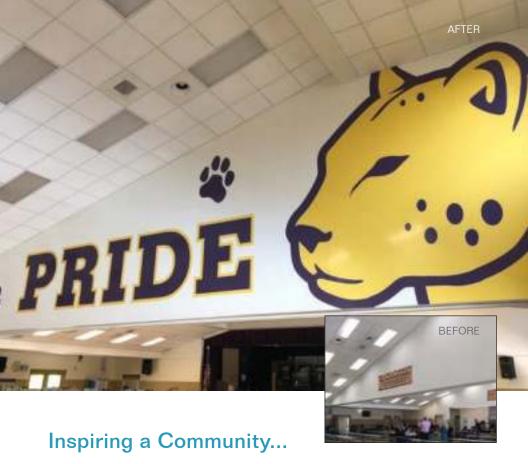

Recently, an elementary school in Brooksville, FL recognized the need

**for change.** With poverty taking over and incredibly low-test scores creeping in, the principal at Eastside Elementary was desperate for a change. Lack of school pride and inspiration kept test scores low and consistently F-rated over the years.

Newly appointed Principal Mary LeDoux started with a vision to improve the environment and morale for both students and staff through signage. Motivational messages and school branding were absent from the school and she believed it was stunting the educational growth of the students.

# The Biggest Surprise...

By the end of the school year, the upgrades to school signage increased testing scores and the schools rating went from an F to a B with no other significant changes implemented in the school. It's truly inspiring to see a principal's vision come to life and make such an impact on the community.