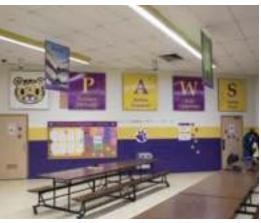

#### Examples of Signs Upgraded Include:

- Parking Lot Signs
- Bus Loop Signs
- Library Signage
- Banners
- Wall Graphics
- Playground Safety Signs

- Directional Signs
- Evacuation Signs
- Compliance Signs
- Floor Marking
- Safety Rules Signs
- Organizational Signs

More schools are recognizing techniques to improve school ratings, while creating a brighter and better learning environment for future leaders. With school-branded motivational messages, safety awareness signs, and instructional boards, schools are growing into environments dedicated to pride, education, creativity, and safety for both faculty and students.