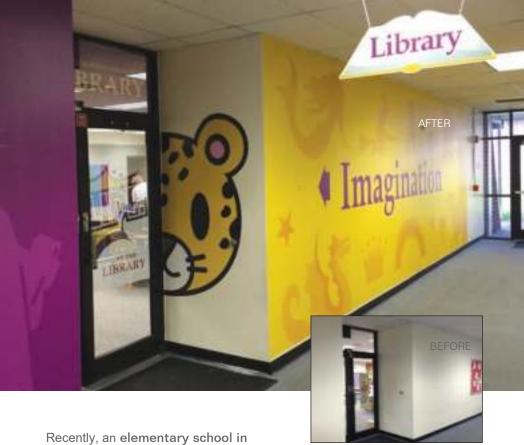

Recently, an elementary school in Brooksville, FL recognized the need

**for change.** With poverty taking over and incredibly low-test scores creeping in, the principal at Eastside Elementary was desperate for a change. Lack of school pride and inspiration kept test scores low and consistently F-rated over the years.

Newly appointed Principal Mary LeDoux started with a vision to improve the environment and morale for both students and staff through signage. Motivational messages and school branding were absent from the school and she believed it was stunting the educational growth of the students.

"I have goosebumps looking at the new library signage."

Principal, Mary LeDoux from Eastside Elementary

She partnered with AccuformNMC, a brand in the Justrite Safety Group, to upgrade the standard safety signage throughout the school while also adding school-branding and motivational signs.