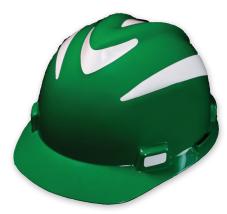

Kick-up hard hat visibility with reflective sticker kits! Choose model specific or universal styles to increase visibility in dark or low-light conditions.

Model specific kits are available for 3M™ H700P and R Series Cap Style, MSA V-Gard™ Standard Medium Cap, Pyramex Ridgeline™ Full Brim HP54 Series, Bullard® Classic C-30 Cap Style, and ERB™ Americana Full Brim 192-Series hard hats\*.

- Engineer-Grade reflective stickers conform to the contour of hard hat
- · Universal kits can be used on any hard hat styles
- Mix and match stickers from different kits to create a unique look

LHTL651 Bullard® Classic C-30 Cap Style Kit