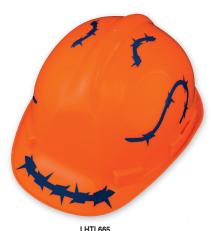

## UNIVERSAL - Universal styles fit most hard hats

Barbed Wire Style Kit

LHTL658 Geometric Style Kit

Hard Hats not included.

LHTL654 Skull Style Kit

To order, add color code after part number: Blue - BU, Orange - OR, Red - RD, White - WT, Yellow - YL, Green - GN.