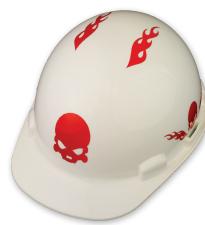

## UNIVERSAL - Universal styles fit most hard hats

Barbed Wire Style Kit

LHTL658 Geometric Style Kit

Hard Hats not included.

LHTL654 Skull Style Kit

To order, add color code after part number: Blue - BU, Orange - OR, Red - RD, White - WT, Yellow - YL, Green - GN.