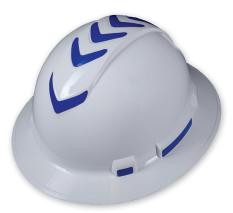

## UNIVERSAL - Universal styles fit most hard hats

Barbed Wire Style Kit

LHTL658 Geometric Style Kit

Hard Hats not included.

LHTL654 Skull Style Kit

To order, add color code after part number: Blue - BU, Orange - OR, Red - RD, White - WT, Yellow - YL, Green - GN.