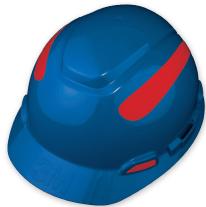

Kick-up hard hat visibility with reflective sticker kits! Choose model specific or universal styles to increase visibility in dark or low-light conditions.

Model specific kits are available for 3M™ H700P and R Series Cap Style, MSA V-Gard™ Standard Medium Cap, Pyramex Ridgeline™ Full Brim HP54 Series, Bullard® Classic C-30 Cap Style, and ERB™ Americana Full Brim 192-Series hard hats\*.