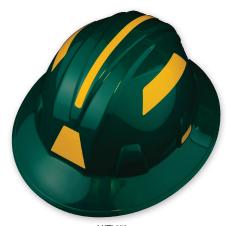

## UNIVERSAL - Universal styles fit most hard hats

Barbed Wire Style Kit

LHTL658 Geometric Style Kit

Hard Hats not included.

LHTL654 Skull Style Kit

To order, add color code after part number: Blue - BU, Orange - OR, Red - RD, White - WT, Yellow - YL, Green - GN.