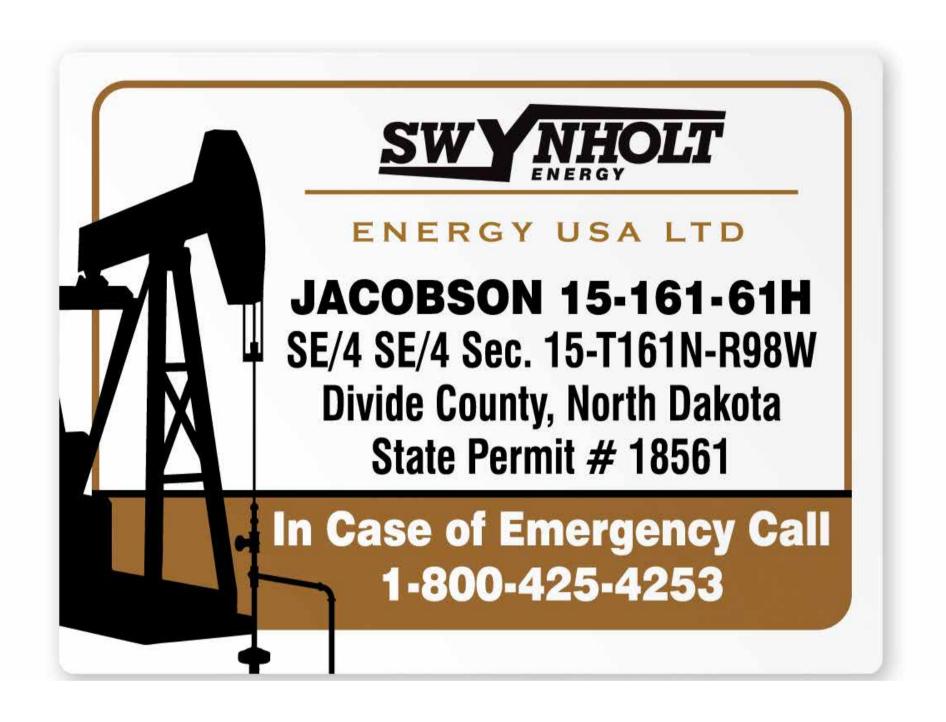

Use of internationally recognized symbols can increase awareness

Custom Well-Lease signs for the Oil & Gas Industry.

Sign-PAL are uniquely cut sign holders that you can move from location to location!

Sign-PAL Stand