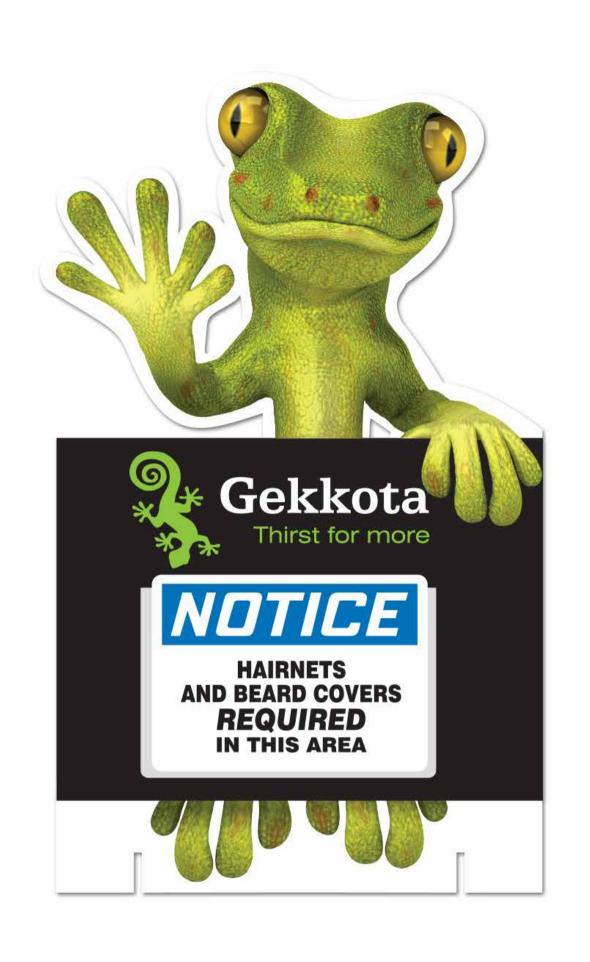

Use of internationally recognized symbols can increase awareness

Custom Well-Lease signs for the Oil & Gas Industry.

Sign-PAL are uniquely cut sign holders that you can move from location to location!

Sign-PAL Stand