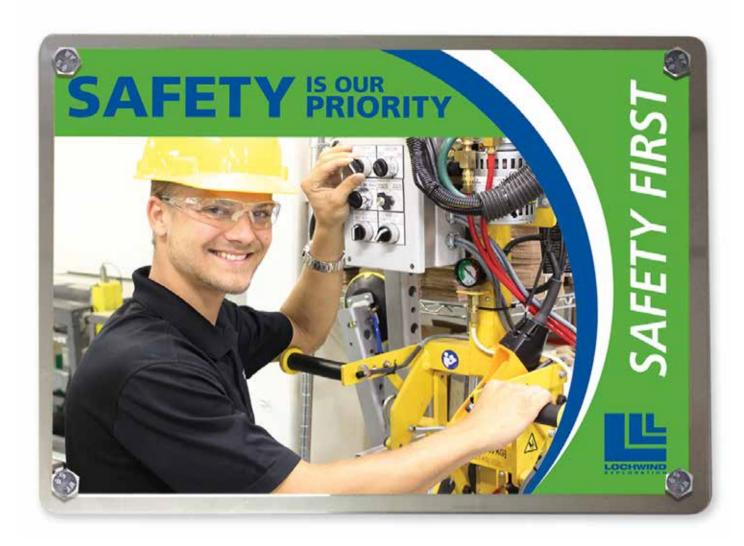

# PERSONALIZE IT! Custom Signs

Add corporate branding to every day safety signs

Your wording, images, colors...custom allows you to truly make it yours!

Catch attention with your logo and wording.

Visual Edge signs add an "edge" to your motivational messaging

5S-Lean Custom Sign Options built on food-industry compliant materials like Accu-Shield™ FBX

Use custom signs to promote building projects

Add impact with and eye-catching image