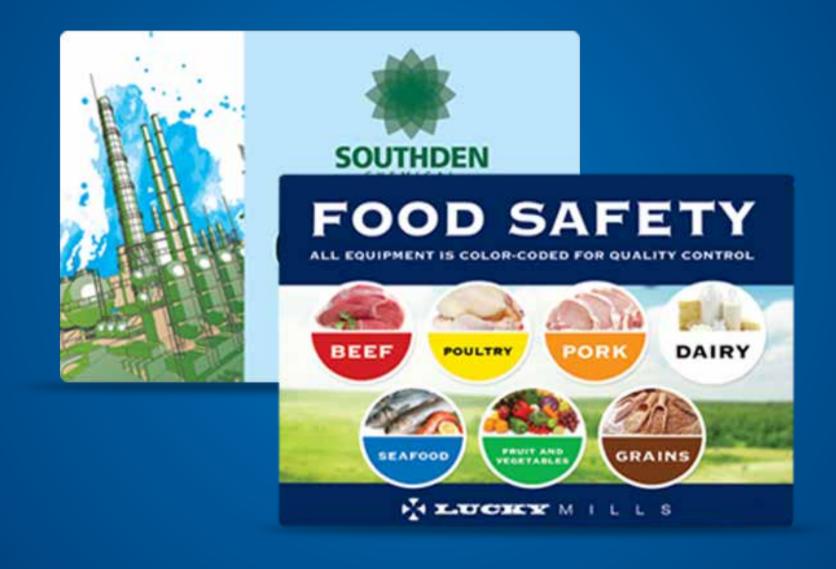

Choose imagery that captures attention. We can help select your images.

Stainless Steel Custom Signs - perfect for Food & Beverage Applications.

#### **COLOR CODE CHART**

| RED    | Raw or Un-Pasteurized Food Contact Surfaces   |
|--------|-----------------------------------------------|
| YELLOW | <b>Equipment Exterior</b>                     |
| BLUE   | <b>Environmental Surfaces</b>                 |
| BLACK  | Drain Cleaning Only!                          |
| GREEN  | Cheese Milk                                   |
| GRAY   | Maintenance                                   |
| WHITE  | Finished or Pasteurized Food Contact Surfaces |