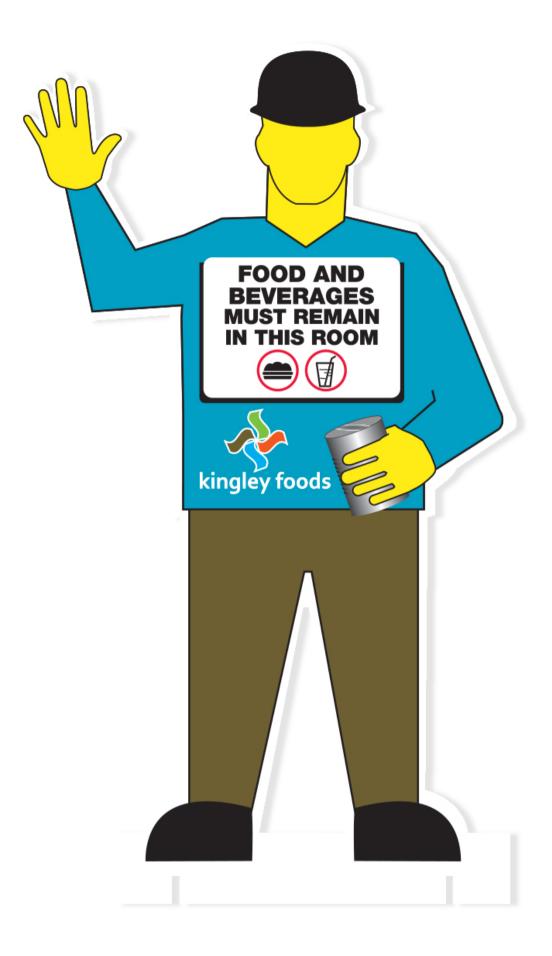

Use of internationally recognized symbols can increase awareness

Custom Well-Lease signs for the Oil & Gas Industry.

Sign-PAL are uniquely cut sign holders that you can move from location to location!

Sign-PAL Stand