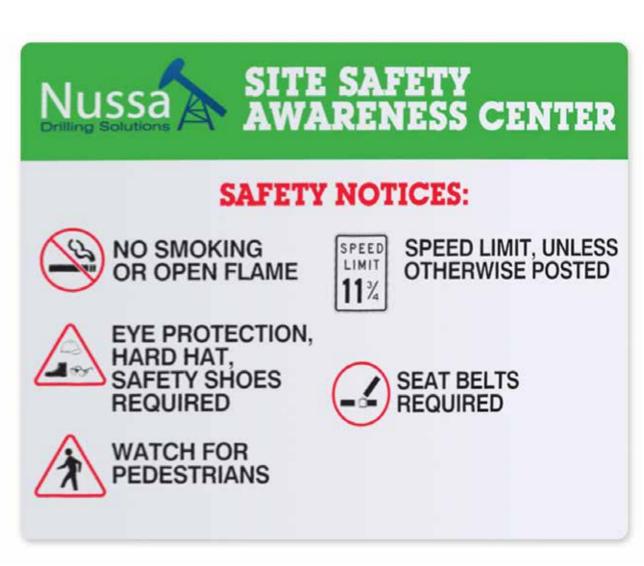

Use of internationally recognized symbols can increase awareness

Custom Well-Lease signs for the Oil & Gas Industry.

Sign-PAL are uniquely cut sign holders that you can move from location to location!

Sign-PAL Stand