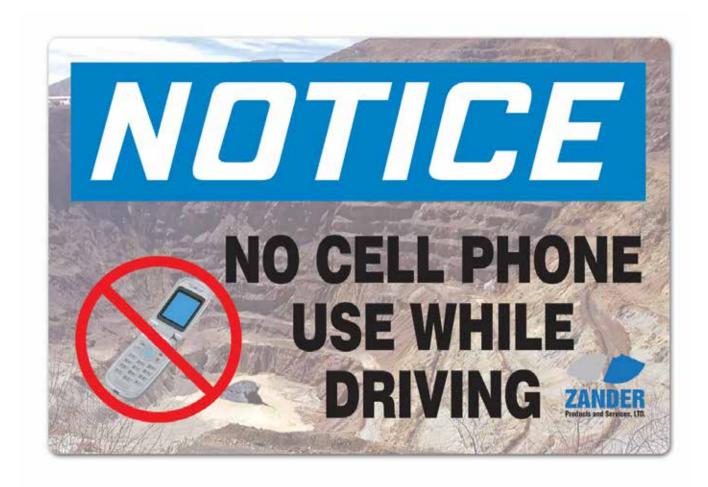

# PERSONALIZE IT! Custom Signs

Add corporate branding to every day safety signs

Your wording, images, colors...custom allows you to truly make it yours!

Catch attention with your logo and wording.

Visual Edge signs add an "edge" to your motivational messaging

Choose imagery that captures attention. We can help select your images.

Stainless Steel Custom Signs - perfect for Food & Beverage Applications.