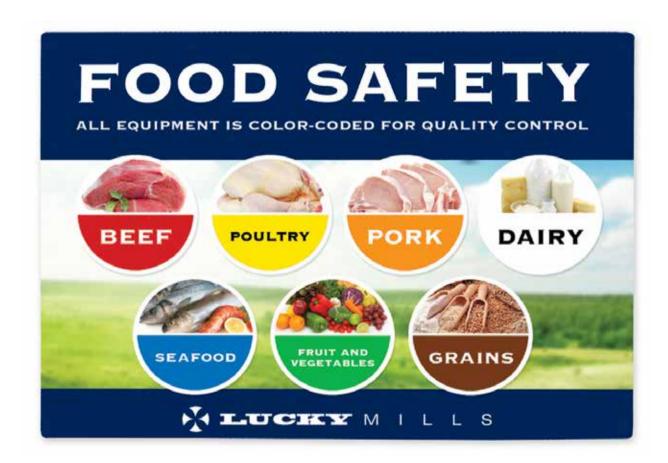

#### **COLOR CODE CHART**

| RED    | Raw or Un-Pasteurized Food Contact Surfaces   |
|--------|-----------------------------------------------|
| YELLOW | <b>Equipment Exterior</b>                     |
| BLUE   | <b>Environmental Surfaces</b>                 |
| BLACK  | Drain Cleaning Only!                          |
| GREEN  | Cheese Milk                                   |
| GRAY   | Maintenance                                   |
| WHITE  | Finished or Pasteurized Food Contact Surfaces |