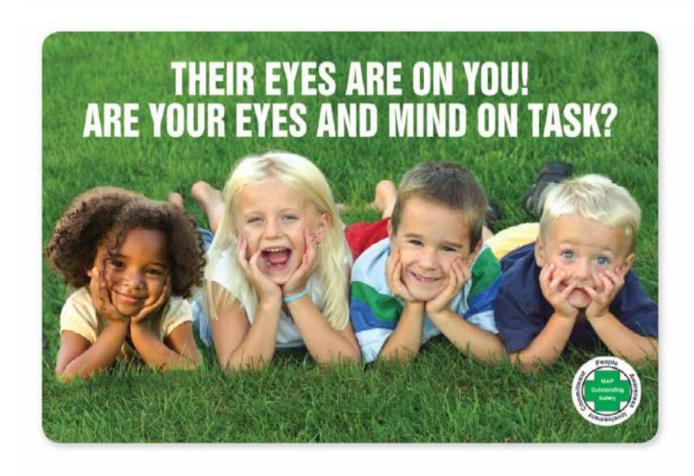

# PERSONALIZE IT! Custom Signs

Add corporate branding to every day safety signs

Your wording, images, colors...custom allows you to truly make it yours!

Catch attention with your logo and wording.

Visual Edge signs add an "edge" to your motivational messaging

Choose imagery that captures attention. We can help select your images.

Stainless Steel Custom Signs - perfect for Food & Beverage Applications.