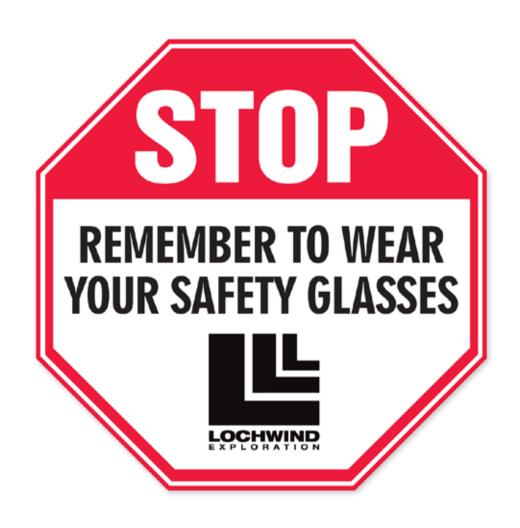

Use of internationally recognized symbols can increase awareness

Custom Well-Lease signs for the Oil & Gas Industry.

Sign-PAL are uniquely cut sign holders that you can move from location to location!

Sign-PAL Stand