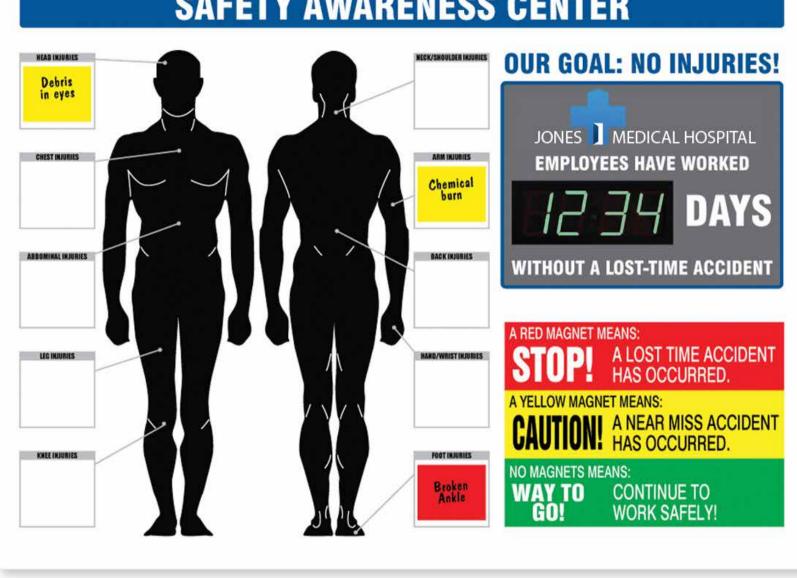

## **SAFETY AWARENESS CENTER**

Add a DIEI-DAY Z Counter to track safe work days!

Track more than just production goals. Accuform can build Patient Communication Boards for healthcare facilities.

Site-Boards<sup>™</sup> with inserts is an option for this robust product line.