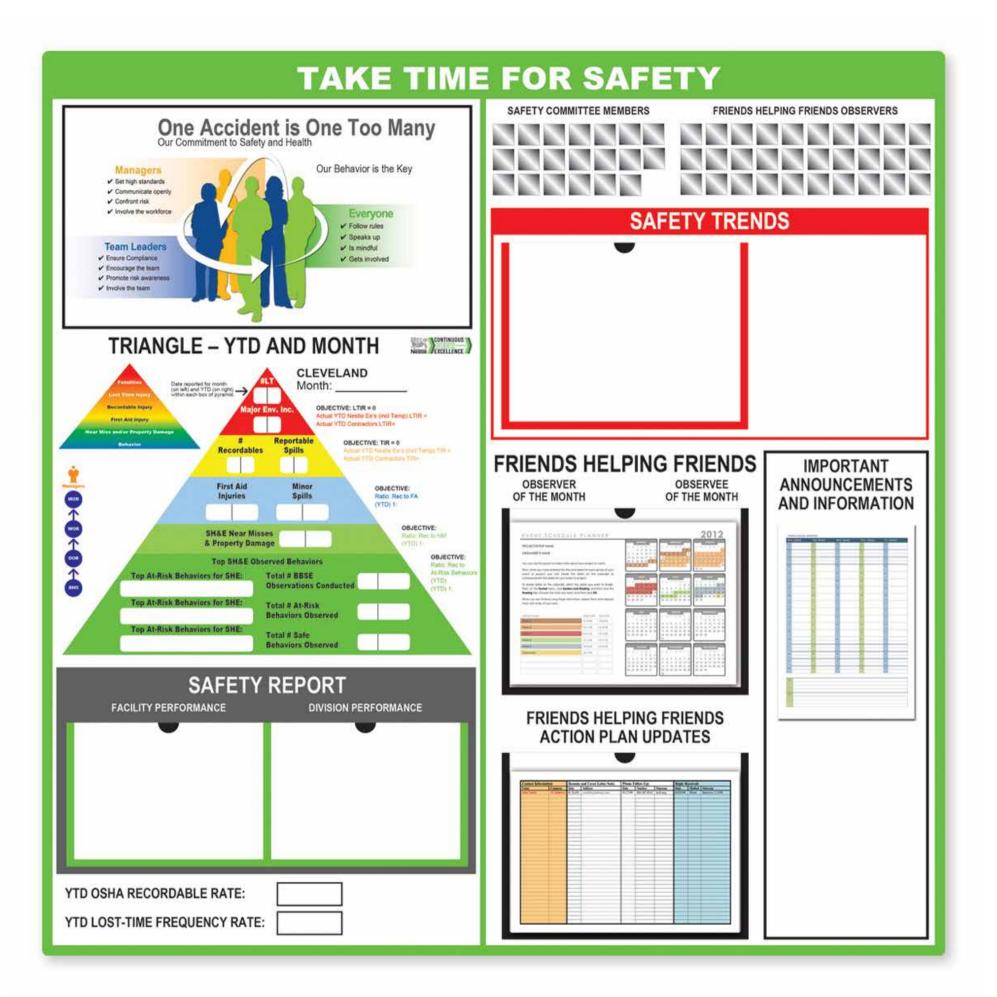

## **SAFETY AWARENESS CENTER**

Add a DIEI-DAY Z Counter to track safe work days!

Track more than just production goals. Accuform can build Patient Communication Boards for healthcare facilities.

Site-Boards<sup>™</sup> with inserts is an option for this robust product line.