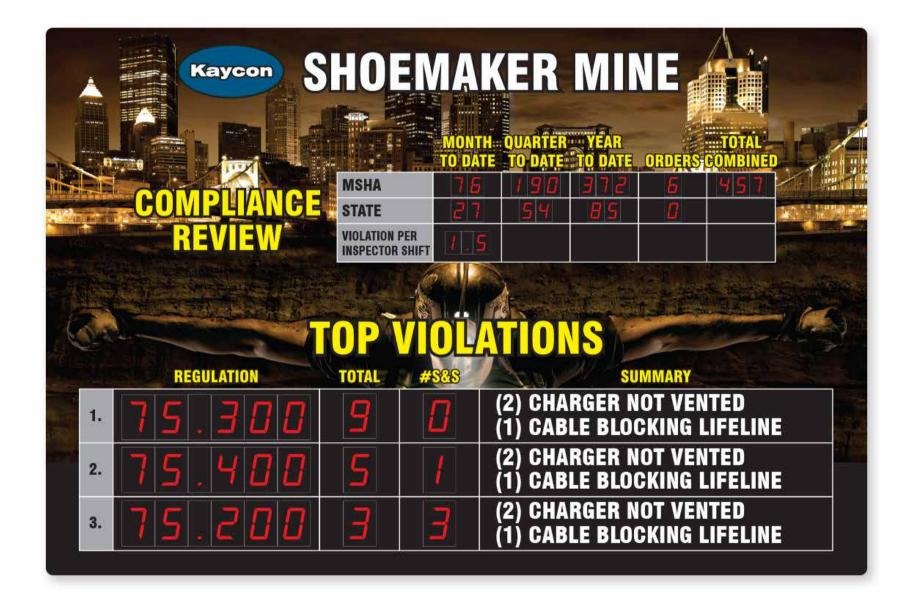

| Semi Solid Department |       |      |                                  |   |                      |                                                | PRODUCTS                   |                                                     |  |  |  |
|-----------------------|-------|------|----------------------------------|---|----------------------|------------------------------------------------|----------------------------|-----------------------------------------------------|--|--|--|
|                       | Shift | Lead | 2 <sup>nd</sup> Sh<br>Supervisor |   | 3rª Sh<br>Supervisor | ift<br>Lead<br>                                | Standard Work<br>T         | Calendar<br>January 2014                            |  |  |  |
| Central<br>Point      | Date  |      | Problem T                        | - | lution               | Status<br>Red: Not Complete<br>Green: Complete | Problem Trackir<br>History | Ig History Total Resolved: Total Exceptions: Owner: |  |  |  |