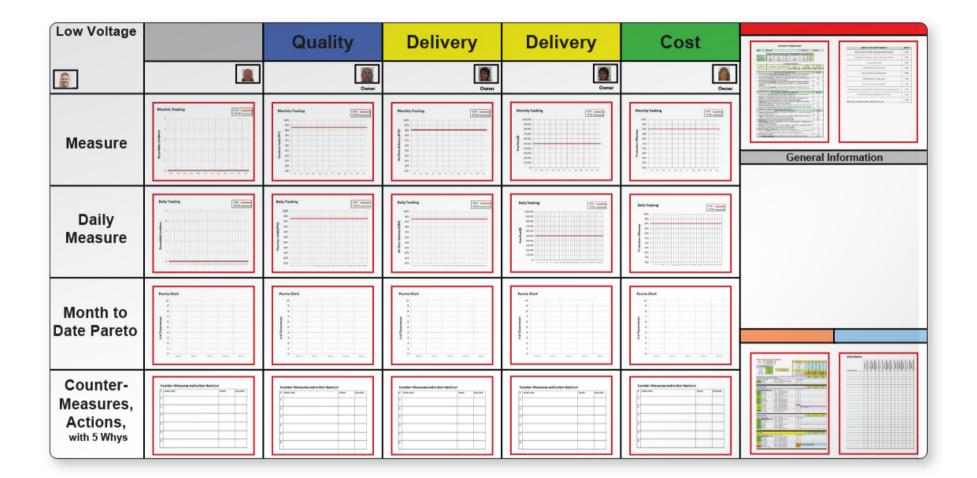

A variety of magnetic panels, built to look like electronic modules can provide cost-saving options to your Site-Board<sup>™</sup>.

Magnetic panels add a noticeable changeable element to Site-Boards™

Document holders add a clean element compared to cork boards utilizing push pins.