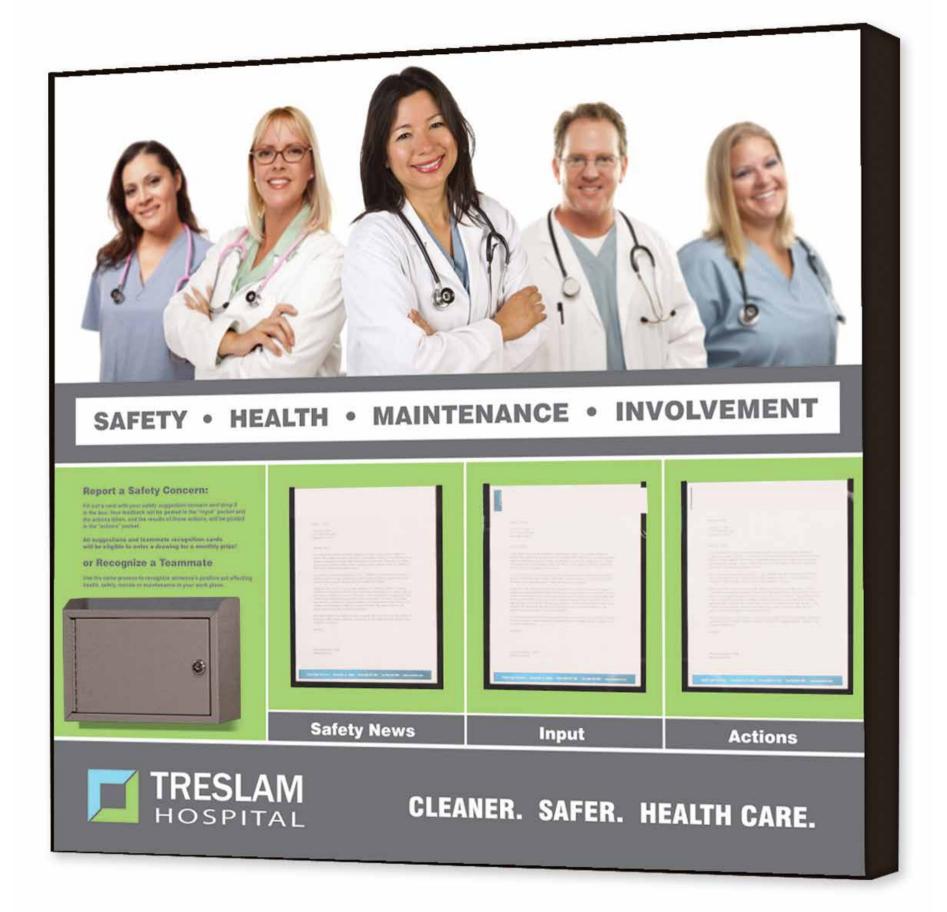

## **SAFETY AWARENESS CENTER**

Add a DIEI-DAY Z Counter to track safe work days!

Track more than just production goals. Accuform can build Patient Communication Boards for healthcare facilities.

Site-Boards<sup>™</sup> with inserts is an option for this robust product line.