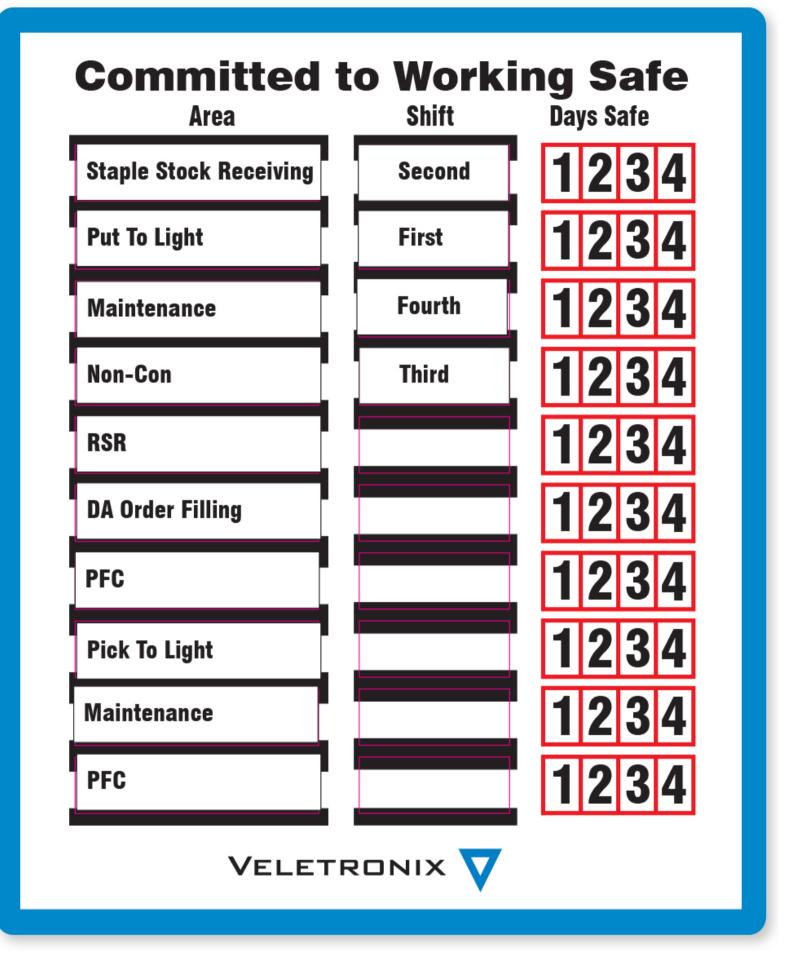

Site-Boards<sup>™</sup> can highlight key tracking goals.

Site-Boards<sup>TM</sup> can measure up to 4-ft x 8-ft.

Document holders allow you to provide detailed, changeable KPI information for all to see.