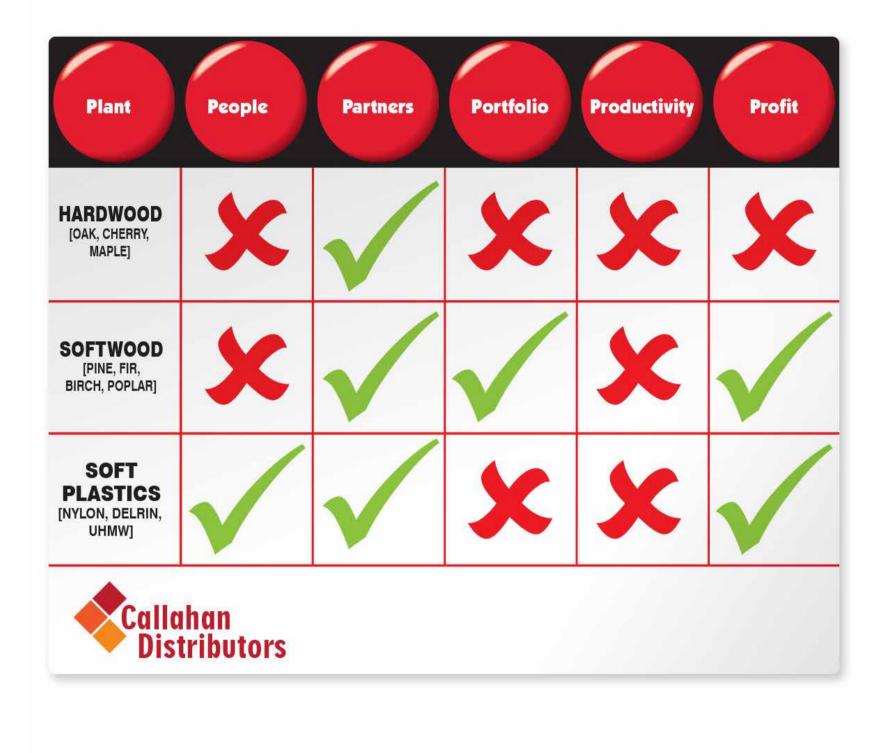

Add full-color logo's and unique background information to highlight corporate branding.