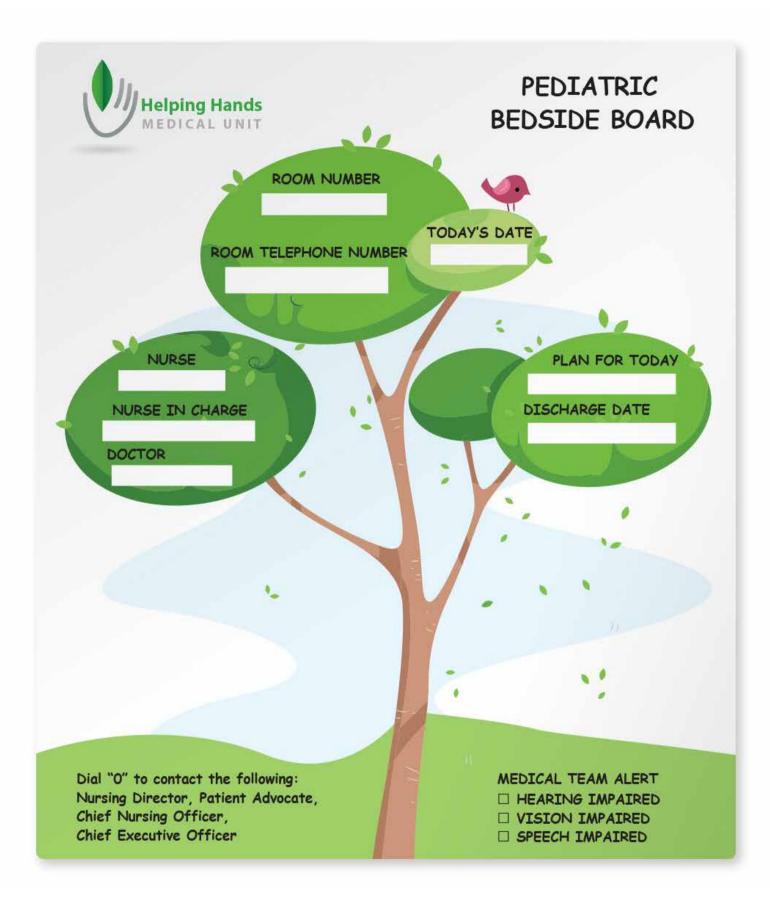

## **SAFETY AWARENESS CENTER**

Add a DIEI-DAY Z Counter to track safe work days!

Track more than just production goals. Accuform can build Patient Communication Boards for healthcare facilities.

Site-Boards<sup>™</sup> with inserts is an option for this robust product line.