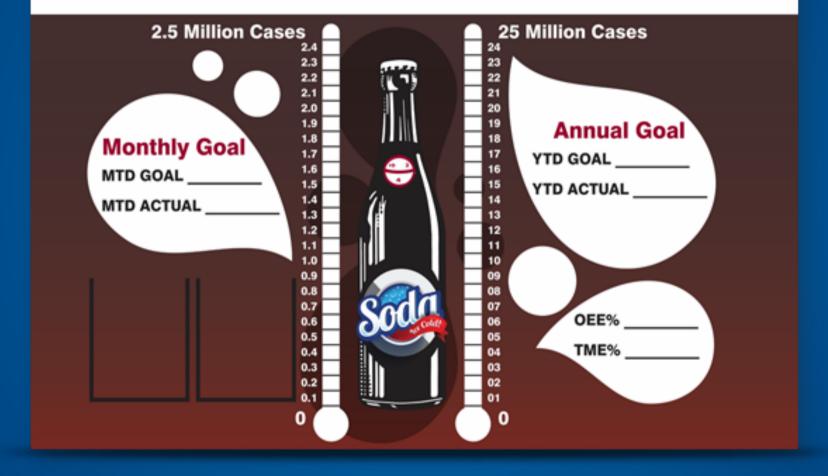

Site-Boards<sup>™</sup> can highlight key tracking goals.

Site-Boards<sup>TM</sup> can measure up to 4-ft x 8-ft.

Document holders allow you to provide detailed, changeable KPI information for all to see.

Add full-color logo's and unique background information to highlight corporate branding.