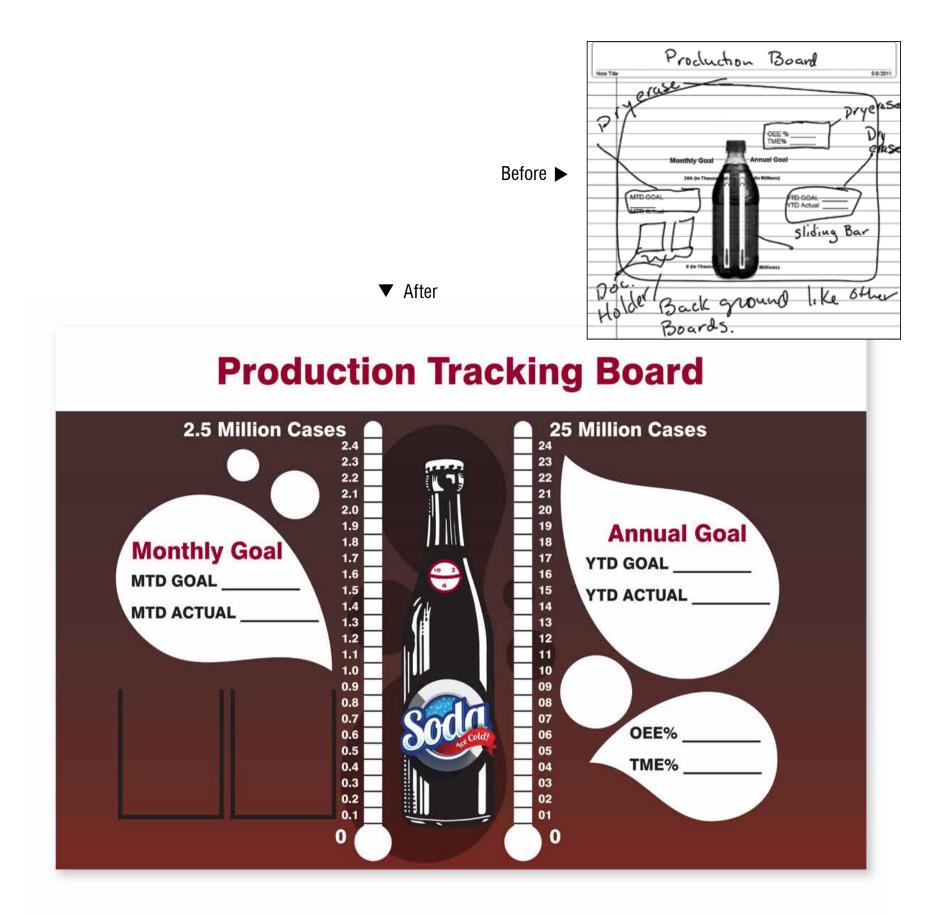

Site-Boards<sup>™</sup> can highlight key tracking goals.

Site-Boards<sup>TM</sup> can measure up to 4-ft x 8-ft.

Document holders allow you to provide detailed, changeable KPI information for all to see.

Add full-color logo's and unique background information to highlight corporate branding.