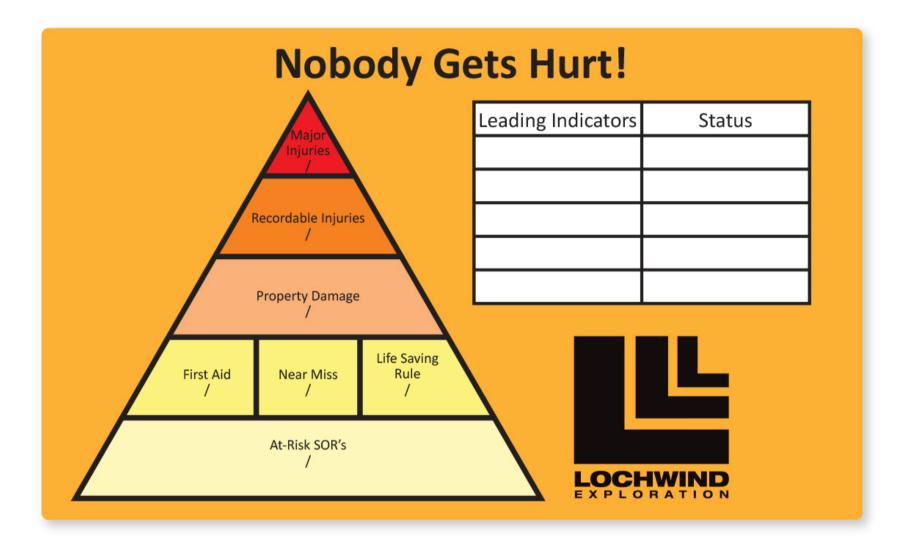

Site-Boards<sup>™</sup> can highlight key tracking goals.

Site-Boards<sup>TM</sup> can measure up to 4-ft x 8-ft.

Document holders allow you to provide detailed, changeable KPI information for all to see.

Add full-color logo's and unique background information to highlight corporate branding.