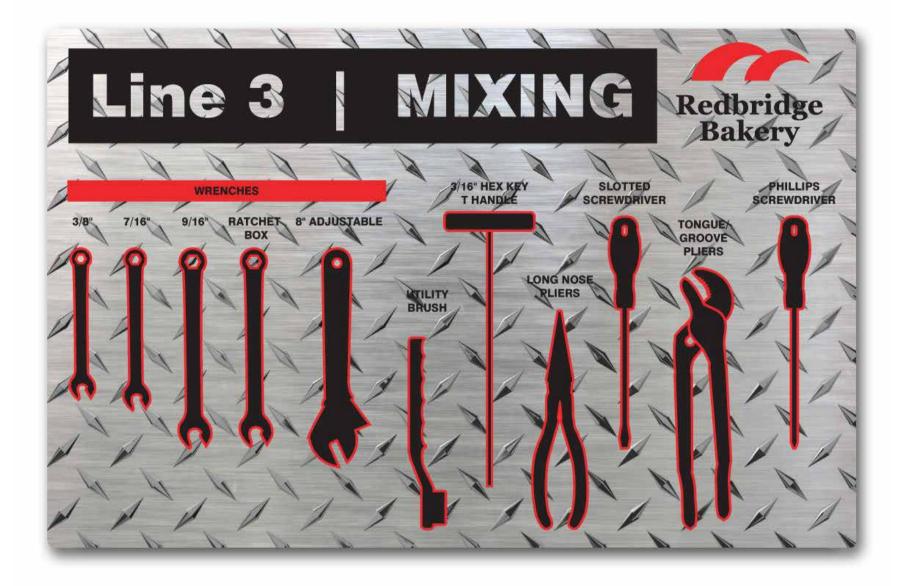

Eye-catching graphics add an element of corporate pride.

Give Store-Boards<sup>™</sup> a unique "diamond-plate" appearance.