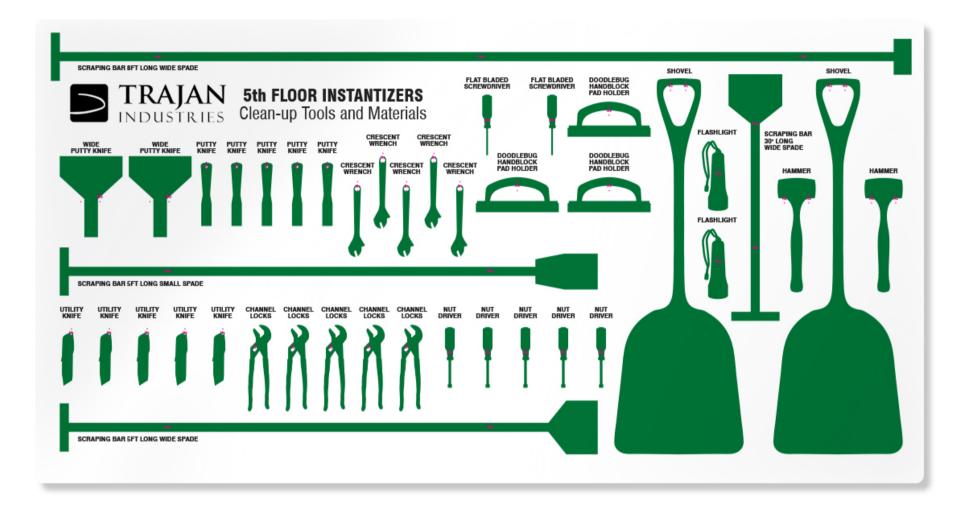

Store-Boards<sup>™</sup> built to hold change-over parts. Hooks can accommodate a multitude of weights.

Different configurations to handle your specific needs. Not set-up fees, additional color charges, or minimum order amounts.