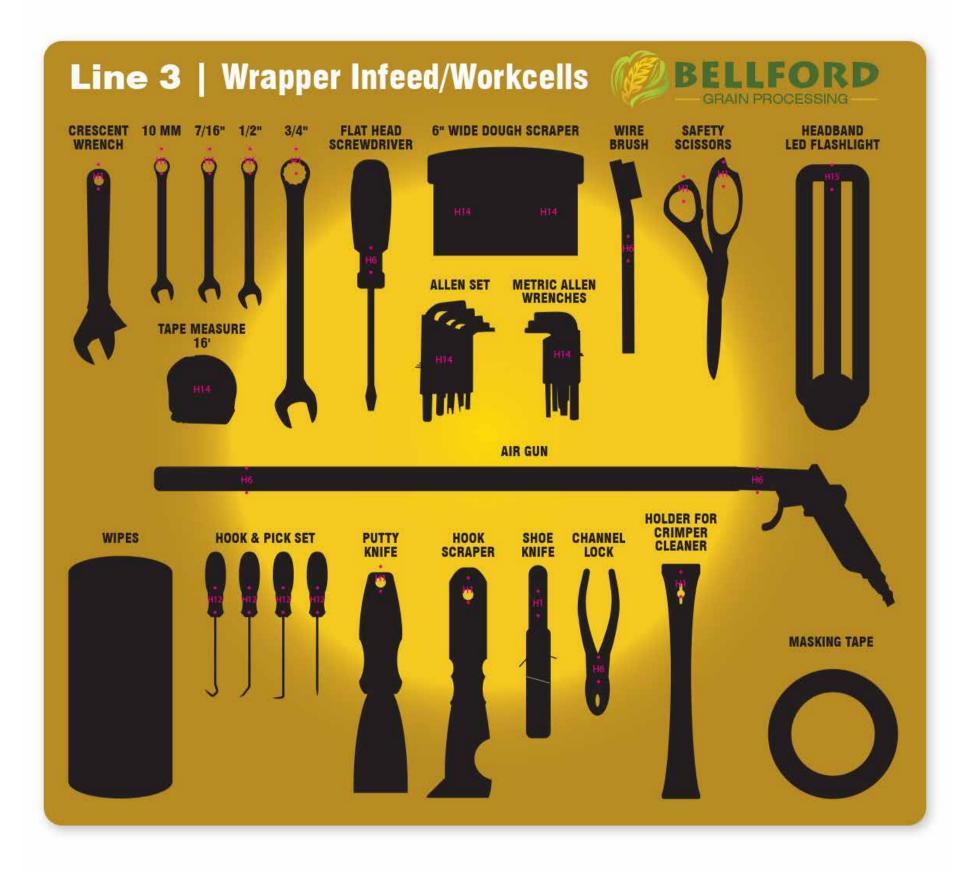

## SWYNHOLT FALL PROTECTION STATION

Keep Safety Equipment neat, secure, and organized.

Create Store-Boards<sup>™</sup> for all types of PPE, in all types of environments.

No matter how detailed the need, we can do it. Board can measure up to 4-ft x 8-ft.