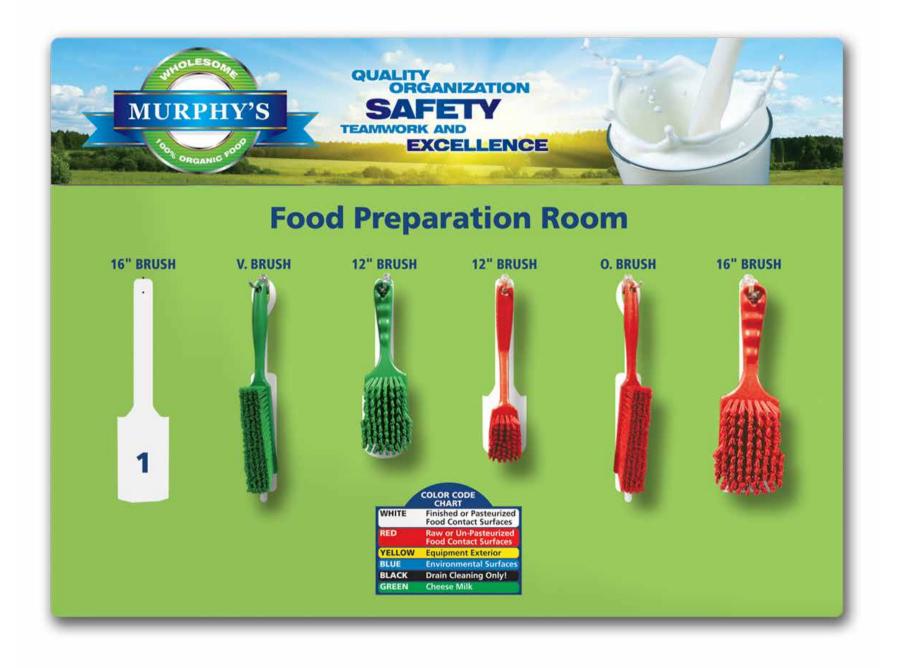

## Store-Boards<sup>™</sup>

Inform, Protect, and Motivate<sup>™</sup> 800.237.1001 | www.accuform.com/5S

Beyond brooms, brushes, and mops.

Ask about Accuform's Accu-Shield<sup>™</sup> FBX material - designed for Food & Beverage locations.