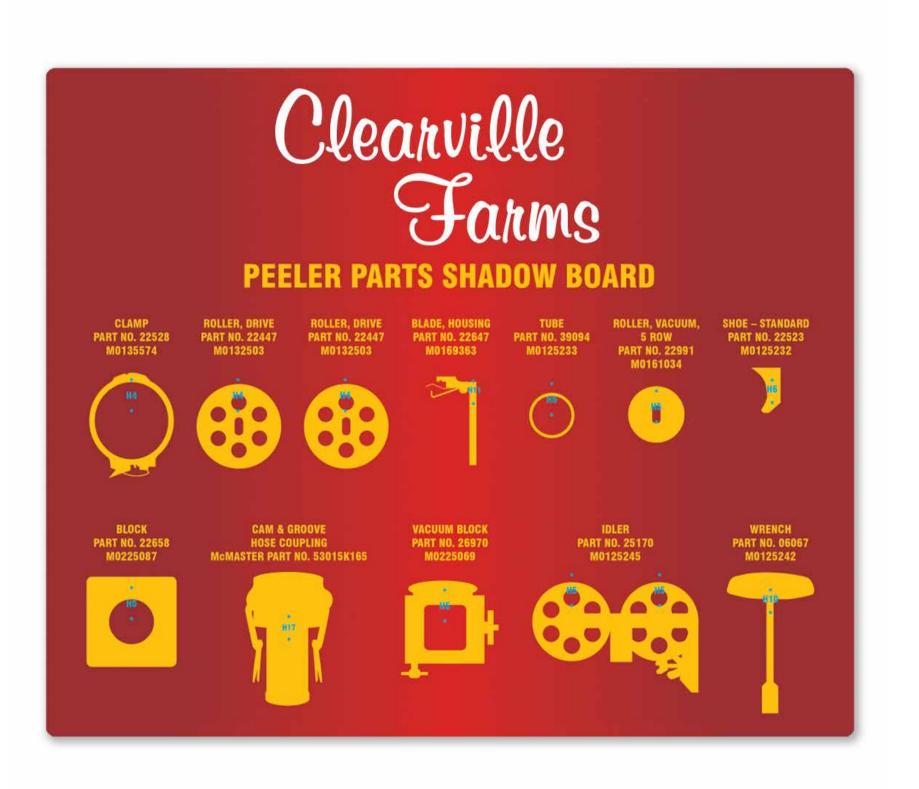

Store-Boards<sup>™</sup> built to hold change-over parts. Hooks can accommodate a multitude of weights.

Different configurations to handle your specific needs. Not set-up fees, additional color charges, or minimum order amounts.