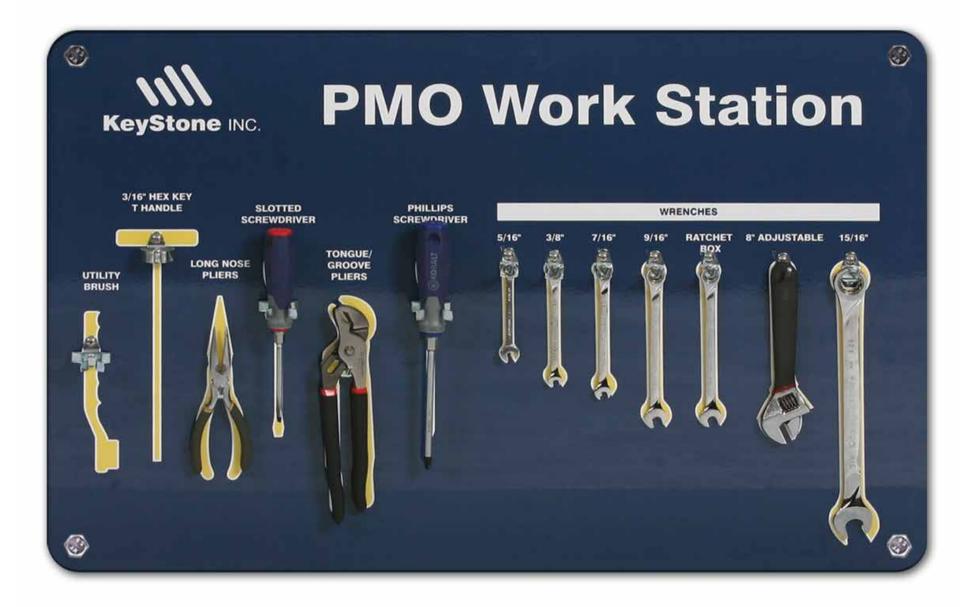

## Store-Boards<sup>™</sup>

Inform, Protect, and Motivate<sup>™</sup> 800.237.1001 | www.accuform.com/5S

Beyond brooms, brushes, and mops.

Ask about Accuform's Accu-Shield<sup>™</sup> FBX material - designed for Food & Beverage locations.

Store-Boards<sup>™</sup> built to hold change-over parts. Hooks can accommodate a multitude of weights.

Different configurations to handle your specific needs. Not set-up fees, additional color charges, or minimum order amounts.