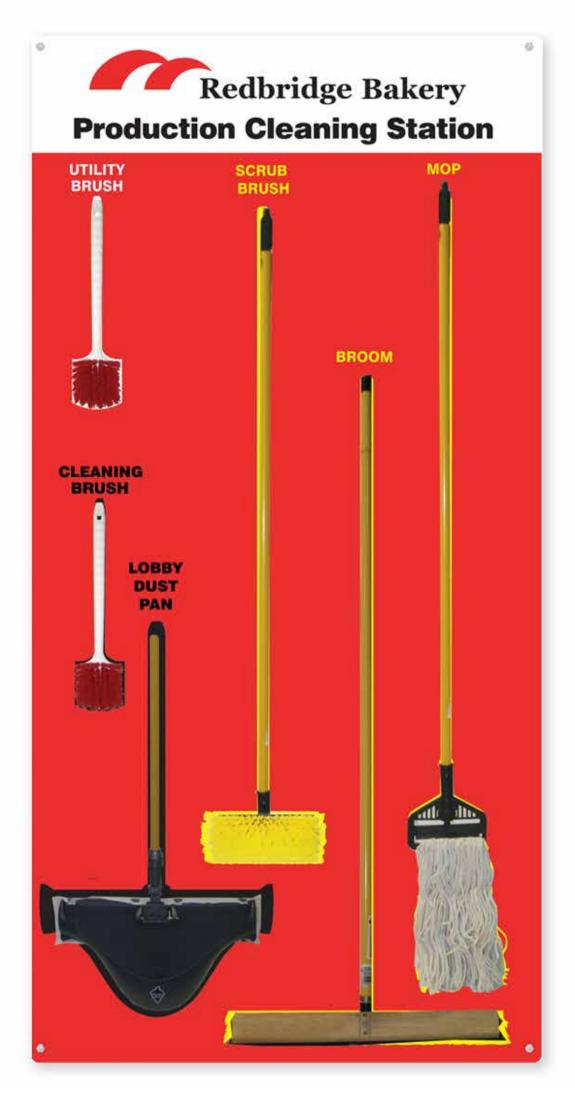

## Store-Boards<sup>™</sup>

Inform, Protect, and Motivate<sup>™</sup> 800.237.1001 | www.accuform.com/5S

Beyond brooms, brushes, and mops.

Ask about Accuform's Accu-Shield<sup>™</sup> FBX material - designed for Food & Beverage locations.