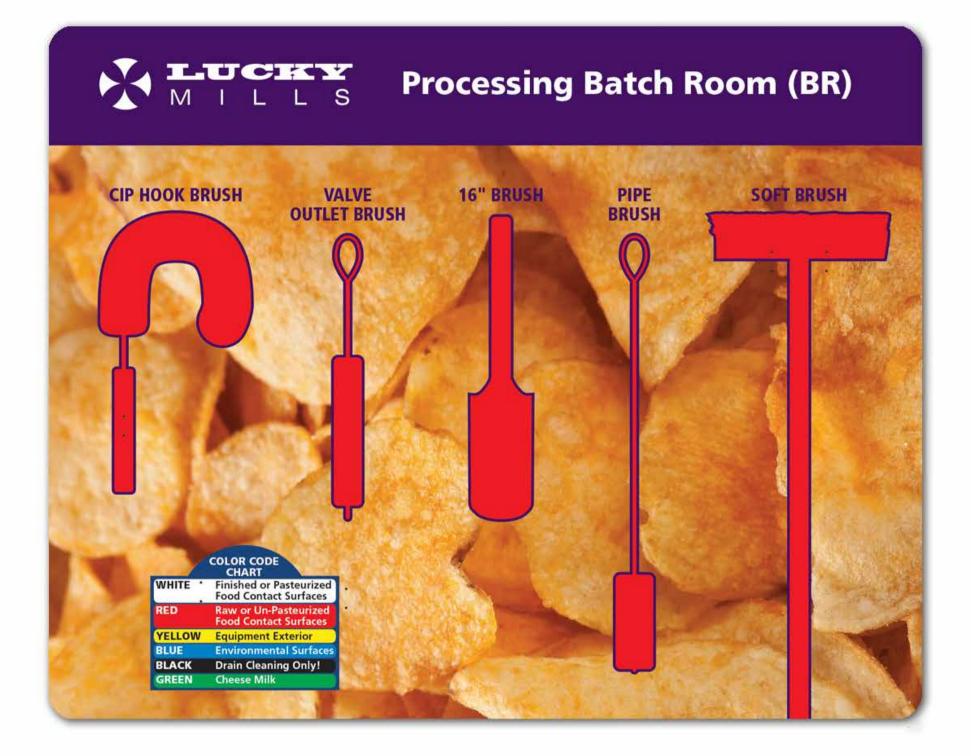

## Store-Boards<sup>™</sup>

Inform, Protect, and Motivate<sup>™</sup> 800.237.1001 | www.accuform.com/5S

Beyond brooms, brushes, and mops.

Ask about Accuform's Accu-Shield<sup>™</sup> FBX material - designed for Food & Beverage locations.