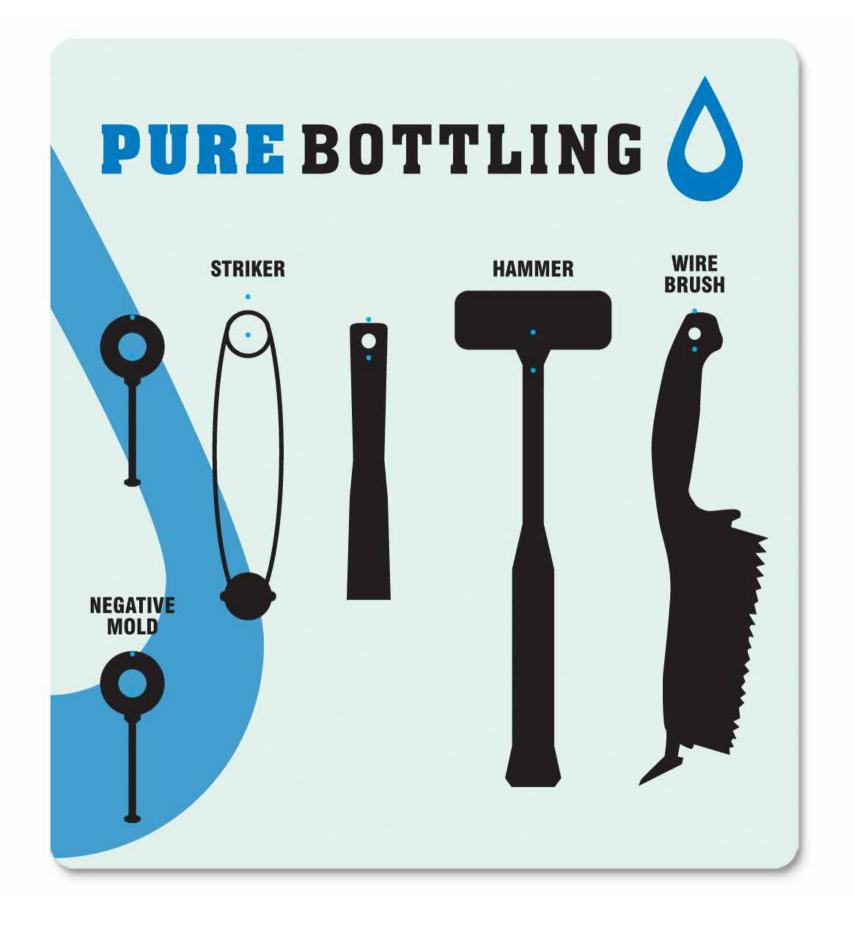

## Store-Boards<sup>™</sup>

Inform, Protect, and Motivate<sup>™</sup> 800.237.1001 | www.accuform.com/5S

Beyond brooms, brushes, and mops.

Ask about Accuform's Accu-Shield<sup>™</sup> FBX material - designed for Food & Beverage locations.