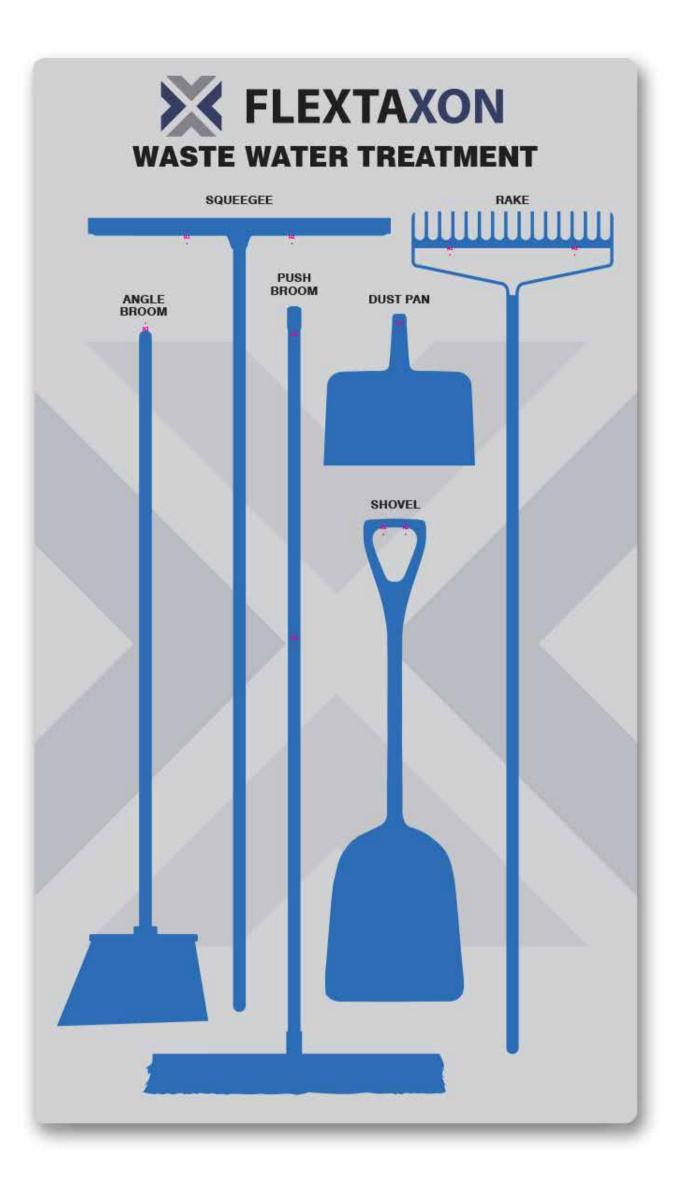

Eye-catching graphics add an element of corporate pride.

Give Store-Boards<sup>™</sup> a unique "diamond-plate" appearance.