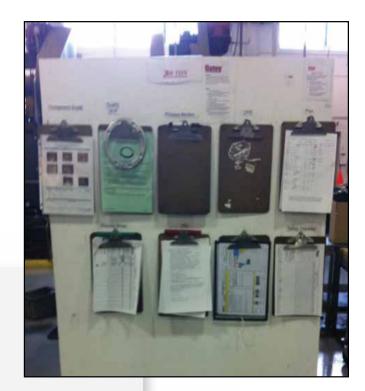

Store-Boards<sup>™</sup> built to hold change-over parts. Hooks can accommodate a multitude of weights.

Different configurations to handle your specific needs. Not set-up fees, additional color charges, or minimum order amounts.