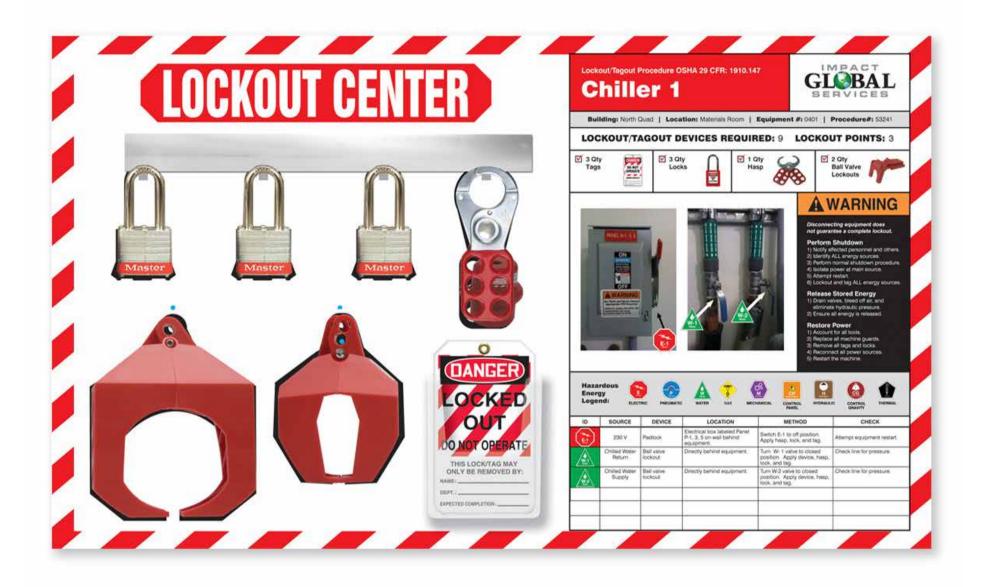

Store-Boards<sup>™</sup> for lockout-tagout needs.

Add mobility to your Store-Boards<sup>™</sup>!

Mobile Store-Boards<sup>™</sup> can even be double-sided.

Ask about other product showcases:

Personalize It! – Custom Solutions | Store-Boards<sup>™</sup> | Site-Boards<sup>™</sup> | Glove Boards<sup>™</sup> Store-Drawers<sup>™</sup> | Custom Digi-Day<sup>®</sup> Electronic Scoreboards | Custom PPE-ID<sup>™</sup> Charts Custom Signs | Custom Labels | Custom Tags | Custom Banners | Custom Posters Custom Pipe Markers | Custom Traffic Signs