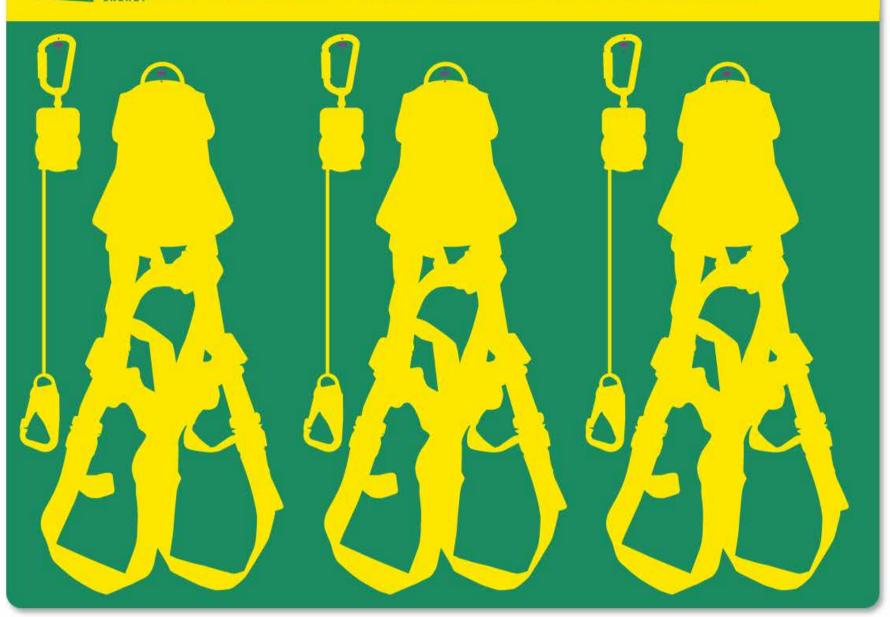

## SWYNHOLT FALL PROTECTION STATION

Keep Safety Equipment neat, secure, and organized.

Create Store-Boards<sup>™</sup> for all types of PPE, in all types of environments.

No matter how detailed the need, we can do it. Board can measure up to 4-ft x 8-ft.