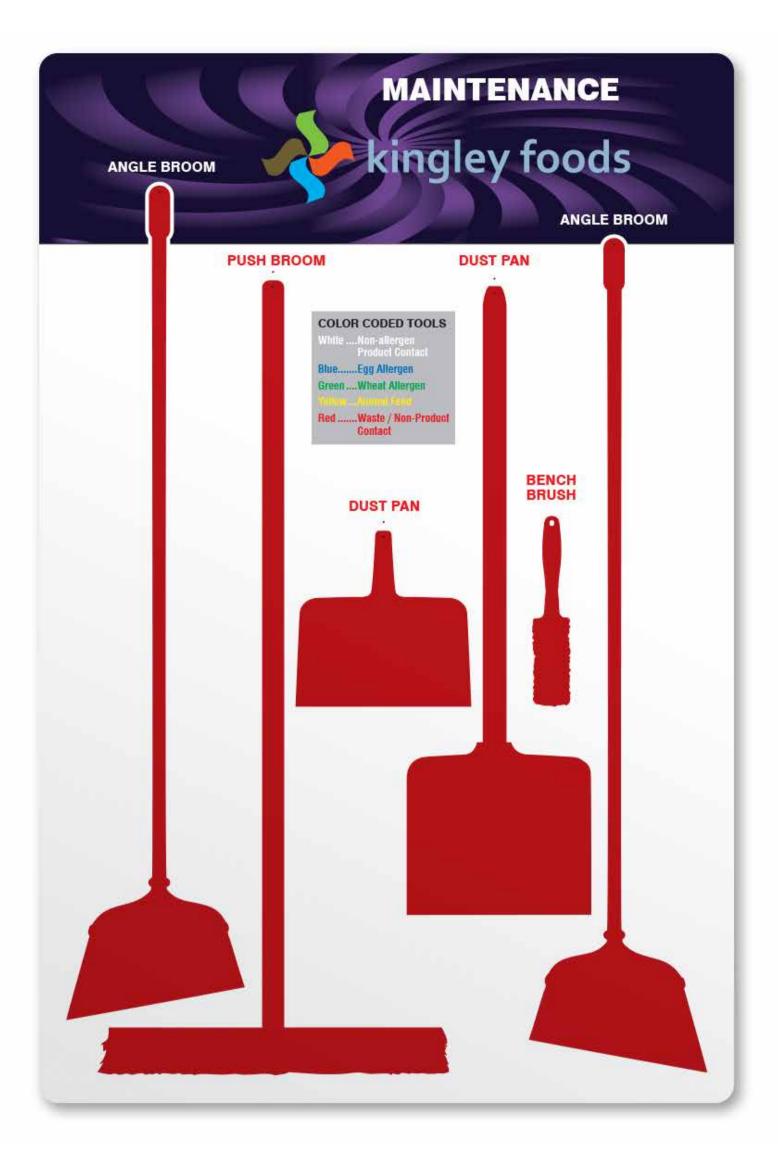

Eye-catching graphics add an element of corporate pride.

Give Store-Boards<sup>™</sup> a unique "diamond-plate" appearance.