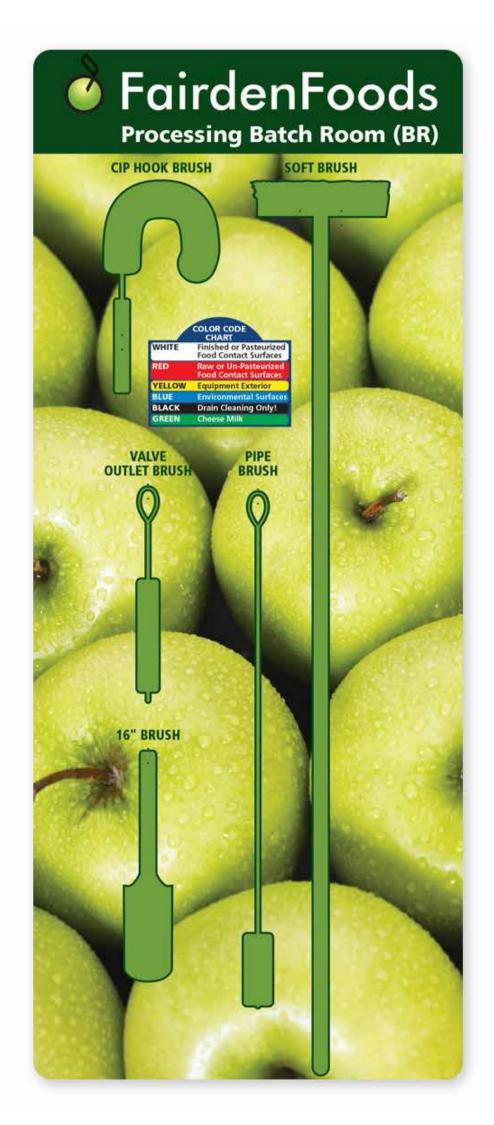

## Store-Boards<sup>™</sup>

Inform, Protect, and Motivate<sup>™</sup> 800.237.1001 | www.accuform.com/5S

Beyond brooms, brushes, and mops.

Ask about Accuform's Accu-Shield<sup>™</sup> FBX material - designed for Food & Beverage locations.