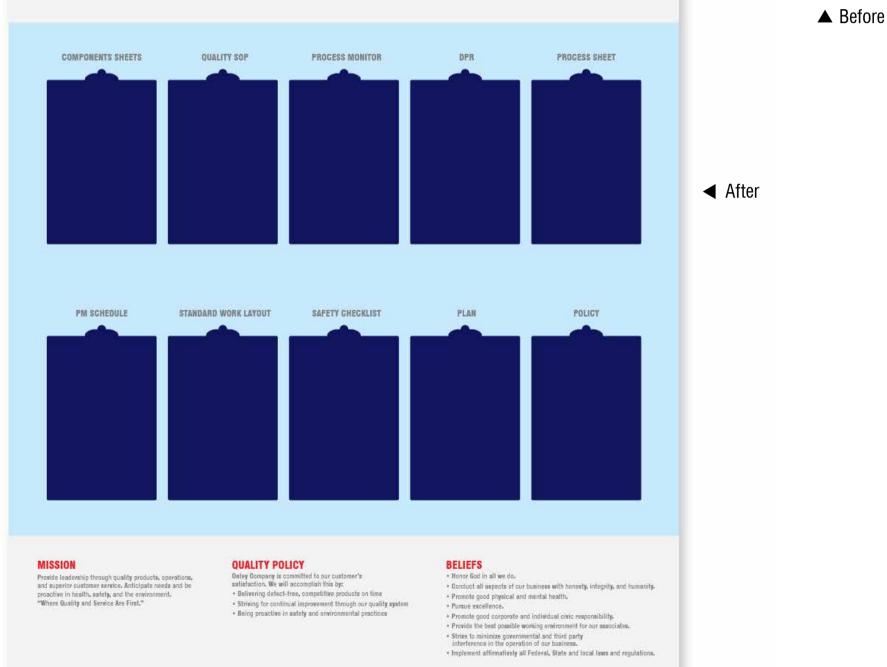

Store-Boards<sup>™</sup> built to hold change-over parts. Hooks can accommodate a multitude of weights.

Different configurations to handle your specific needs. Not set-up fees, additional color charges, or minimum order amounts.