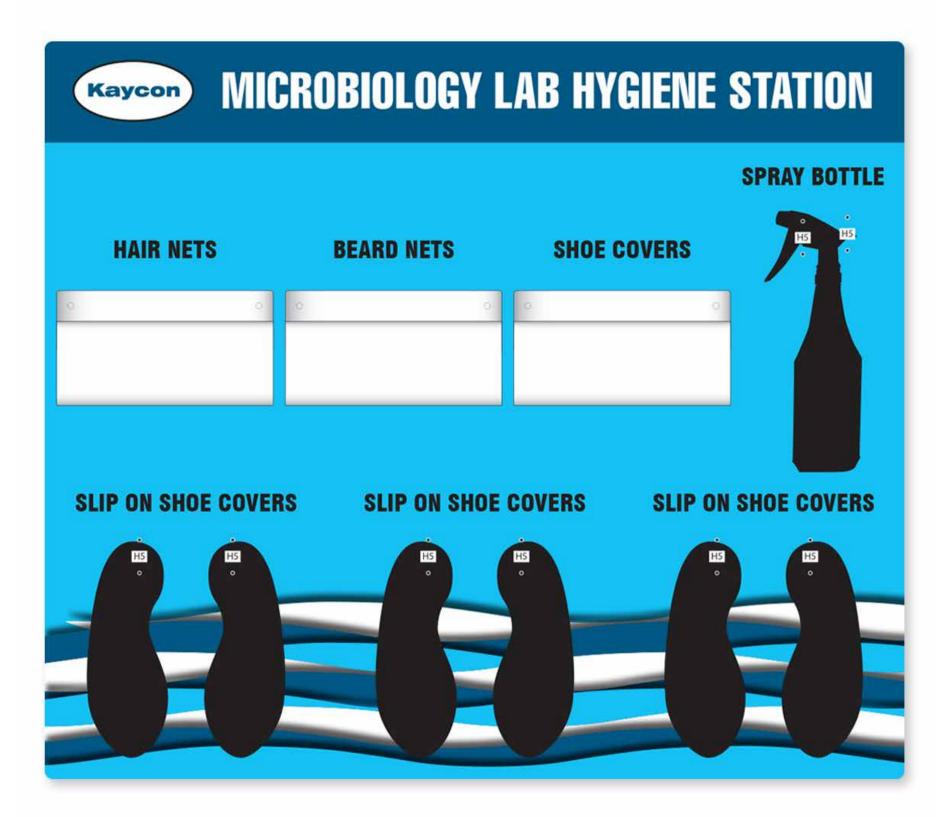

## Store-Boards<sup>™</sup>





Inform, Protect, and Motivate<sup>™</sup> 800.237.1001 | www.accuform.com/5S



Beyond brooms, brushes, and mops.





Ask about Accuform's Accu-Shield<sup>™</sup> FBX material - designed for Food & Beverage locations.





Store-Boards<sup>™</sup> built to hold change-over parts. Hooks can accommodate a multitude of weights.









Different configurations to handle your specific needs. Not set-up fees, additional color charges, or minimum order amounts.





Eye-catching graphics add an element of corporate pride.





Give Store-Boards<sup>™</sup> a unique "diamond-plate" appearance.









## SWYNHOLT FALL PROTECTION STATION



Keep Safety Equipment neat, secure, and organized.





Create Store-Boards<sup>™</sup> for all types of PPE, in all types of environments.

























No matter how detailed the need, we can do it. Board can measure up to 4-ft x 8-ft.













Store-Boards<sup>™</sup> for lockout-tagout needs.













































Add mobility to your Store-Boards<sup>™</sup>!





Mobile Store-Boards<sup>™</sup> can even be double-sided.





Ask about other product showcases:

Personalize It! – Custom Solutions | Store-Boards<sup>™</sup> | Site-Boards<sup>™</sup> | Glove Boards<sup>™</sup> Store-Drawers<sup>™</sup> | Custom Digi-Day<sup>®</sup> Electronic Scoreboards | Custom PPE-ID<sup>™</sup> Charts Custom Signs | Custom Labels | Custom Tags | Custom Banners | Custom Posters Custom Pipe Markers | Custom Traffic Si