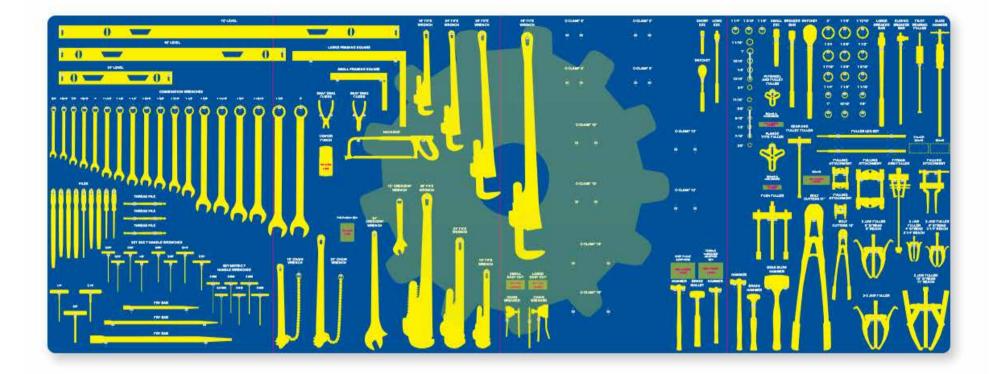

Eye-catching graphics add an element of corporate pride.

Give Store-Boards<sup>™</sup> a unique "diamond-plate" appearance.