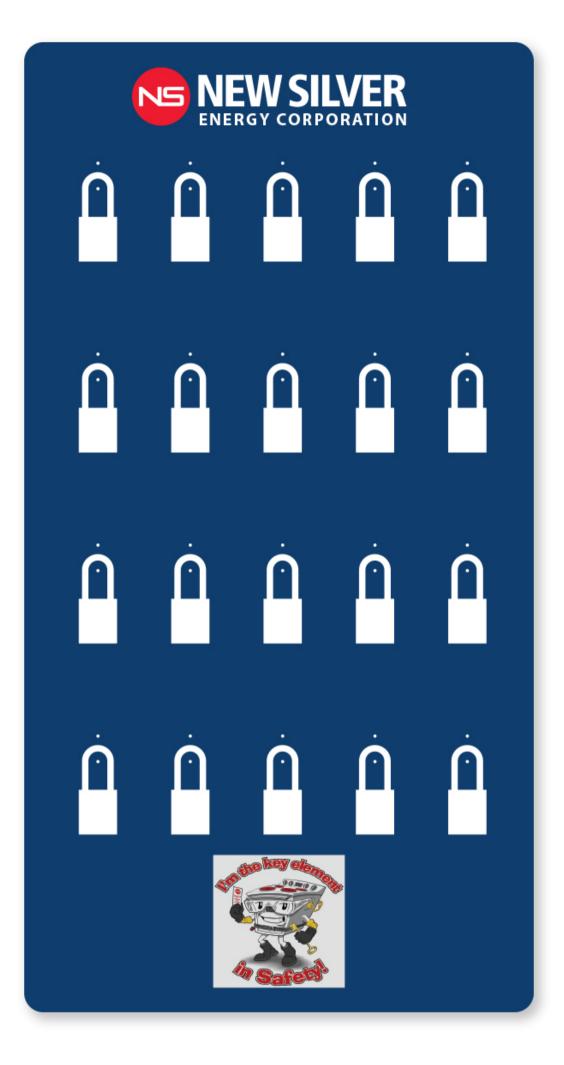

Store-Boards<sup>™</sup> for lockout-tagout needs.

Add mobility to your Store-Boards<sup>™</sup>!

Mobile Store-Boards<sup>™</sup> can even be double-sided.

Ask about other product showcases:

Personalize It! – Custom Solutions | Store-Boards<sup>™</sup> | Site-Boards<sup>™</sup> | Glove Boards<sup>™</sup> Store-Drawers<sup>™</sup> | Custom Digi-Day<sup>®</sup> Electronic Scoreboards | Custom PPE-ID<sup>™</sup> Charts Custom Signs | Custom Labels | Custom Tags | Custom Banners | Custom Posters Custom Pipe Markers | Custom Traffic Signs