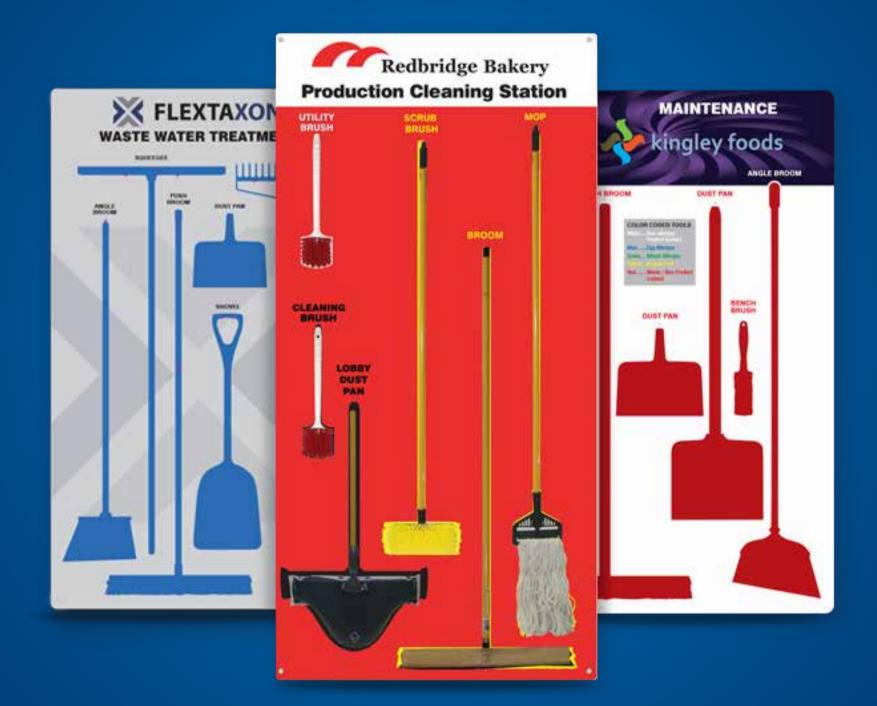

## Store-Boards<sup>™</sup>

Inform, Protect, and Motivate<sup>™</sup> 800.237.1001 | www.accuform.com/5S

Beyond brooms, brushes, and mops.

Ask about Accuform's Accu-Shield<sup>™</sup> FBX material - designed for Food & Beverage locations.