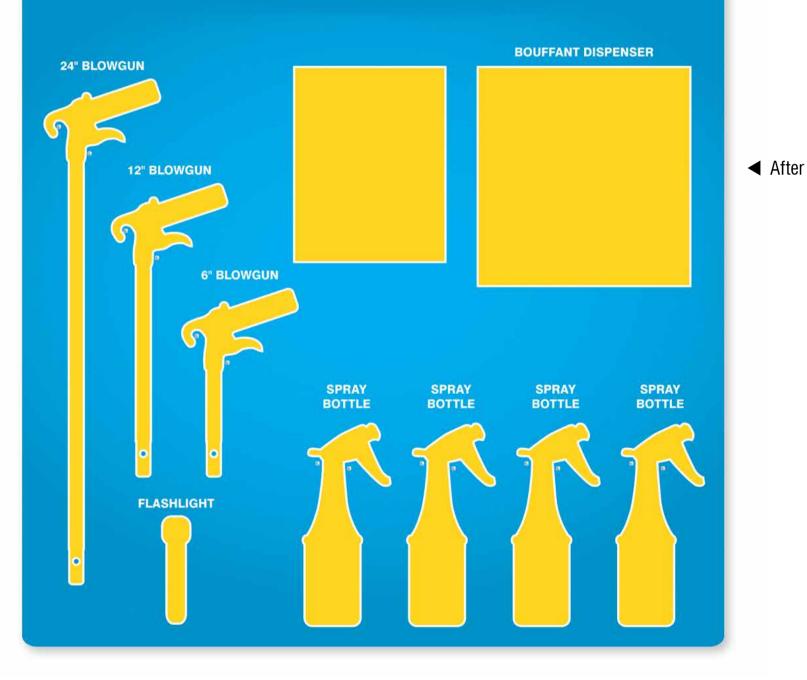

Store-Boards<sup>™</sup> built to hold change-over parts. Hooks can accommodate a multitude of weights.

Different configurations to handle your specific needs. Not set-up fees, additional color charges, or minimum order amounts.