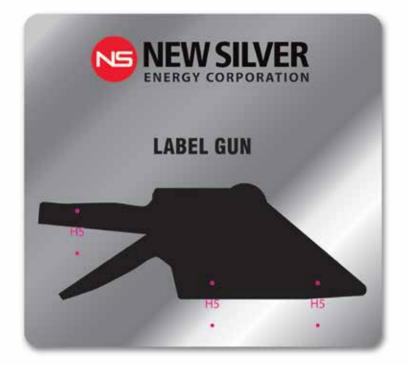

Eye-catching graphics add an element of corporate pride.

Give Store-Boards<sup>™</sup> a unique "diamond-plate" appearance.