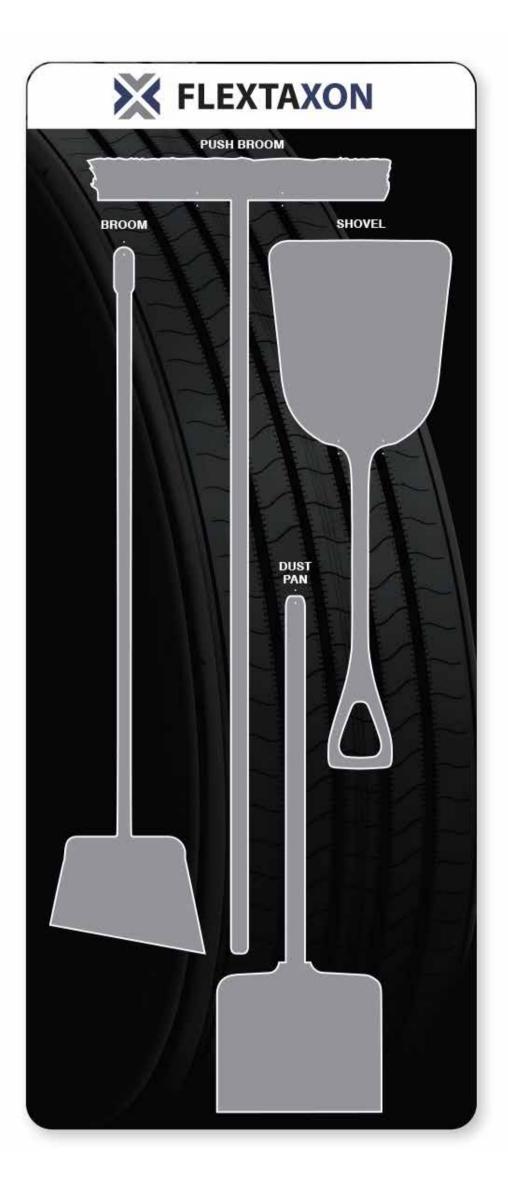

## Store-Boards<sup>™</sup>

Inform, Protect, and Motivate<sup>™</sup> 800.237.1001 | www.accuform.com/5S

Beyond brooms, brushes, and mops.

Ask about Accuform's Accu-Shield<sup>™</sup> FBX material - designed for Food & Beverage locations.