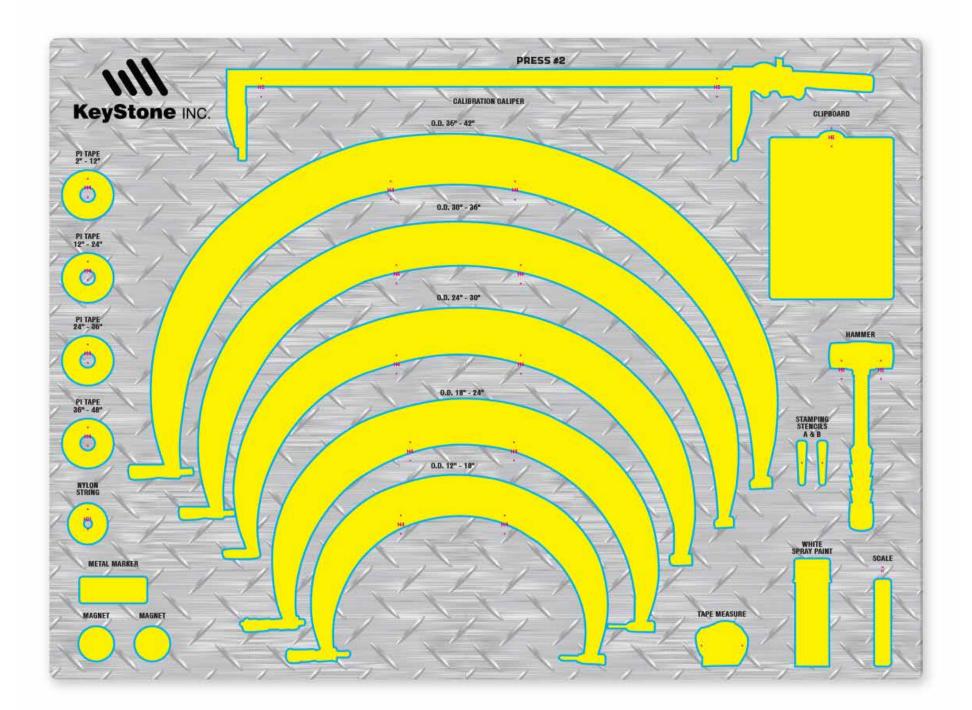

Eye-catching graphics add an element of corporate pride.

Give Store-Boards<sup>™</sup> a unique "diamond-plate" appearance.