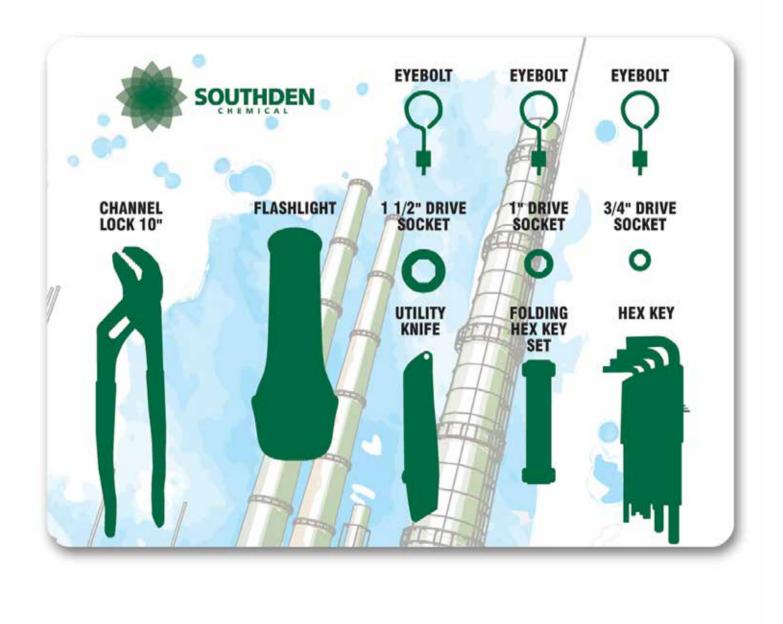

Store-Boards<sup>™</sup> built to hold change-over parts. Hooks can accommodate a multitude of weights.

Different configurations to handle your specific needs. Not set-up fees, additional color charges, or minimum order amounts.