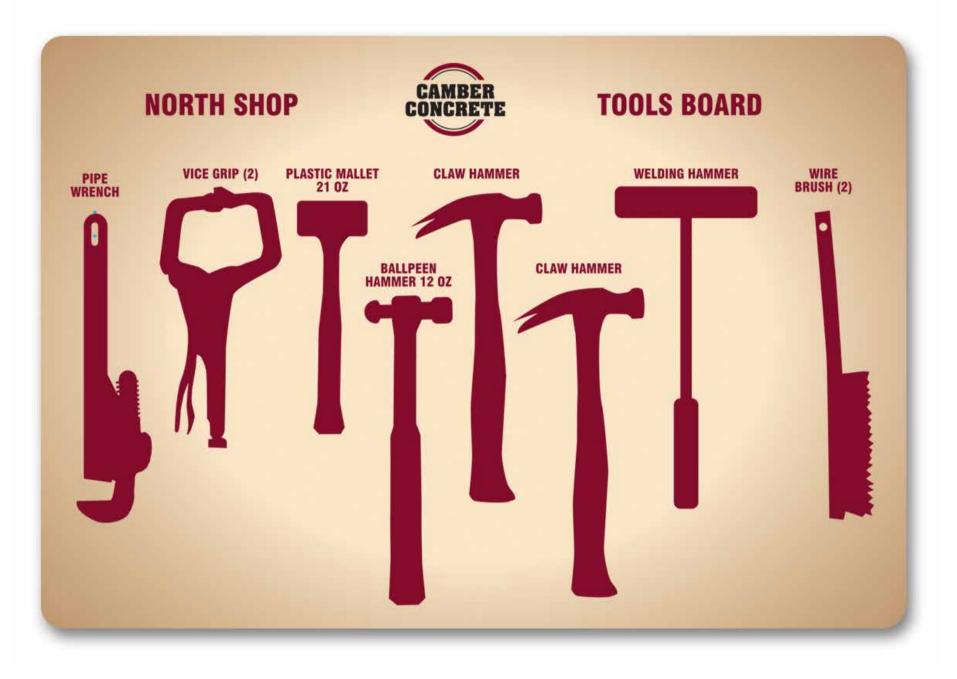

## Store-Boards<sup>™</sup>

Inform, Protect, and Motivate<sup>™</sup> 800.237.1001 | www.accuform.com/5S

Beyond brooms, brushes, and mops.

Ask about Accuform's Accu-Shield<sup>™</sup> FBX material - designed for Food & Beverage locations.