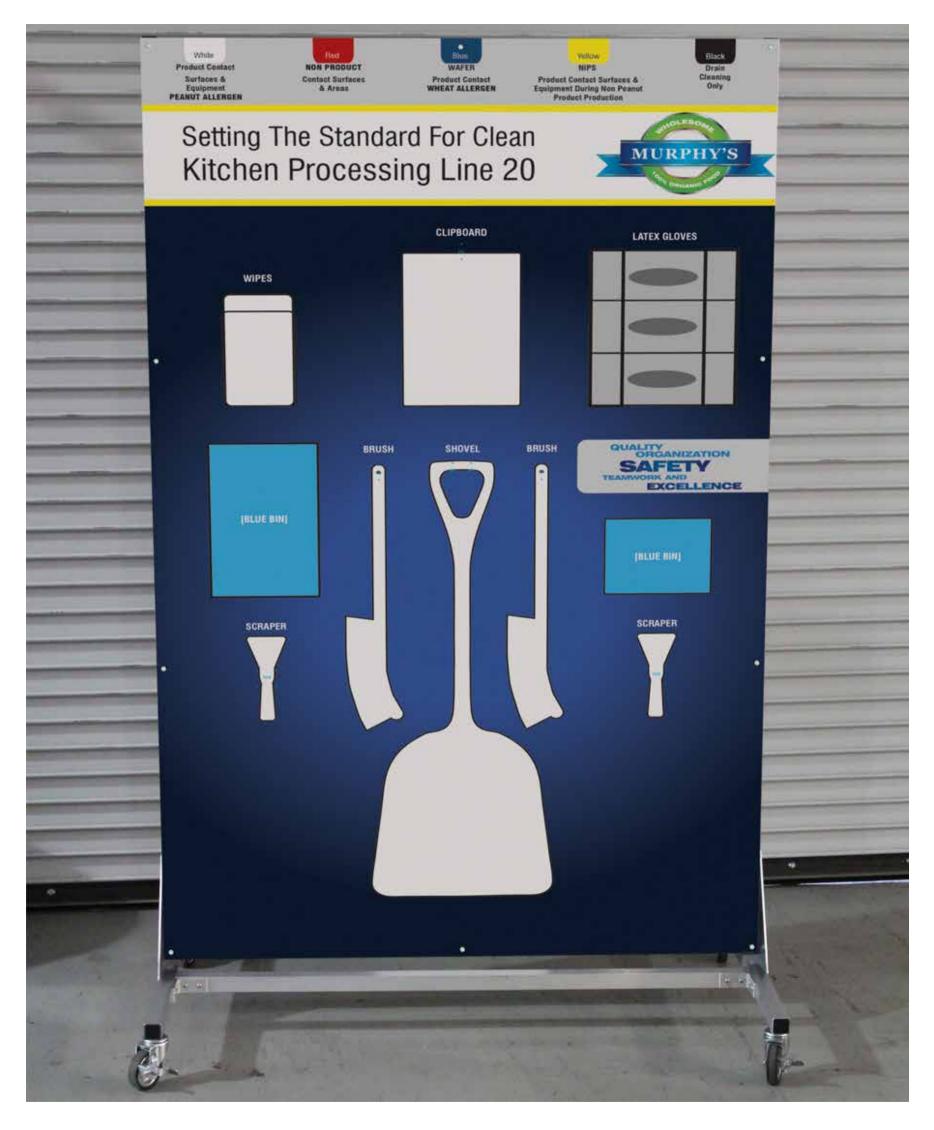

Eye-catching graphics add an element of corporate pride.

Give Store-Boards<sup>™</sup> a unique "diamond-plate" appearance.