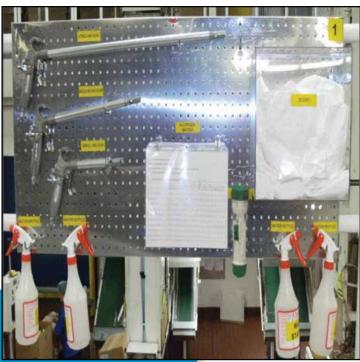

Store-Boards<sup>™</sup> built to hold change-over parts. Hooks can accommodate a multitude of weights.

Different configurations to handle your specific needs. Not set-up fees, additional color charges, or minimum order amounts.