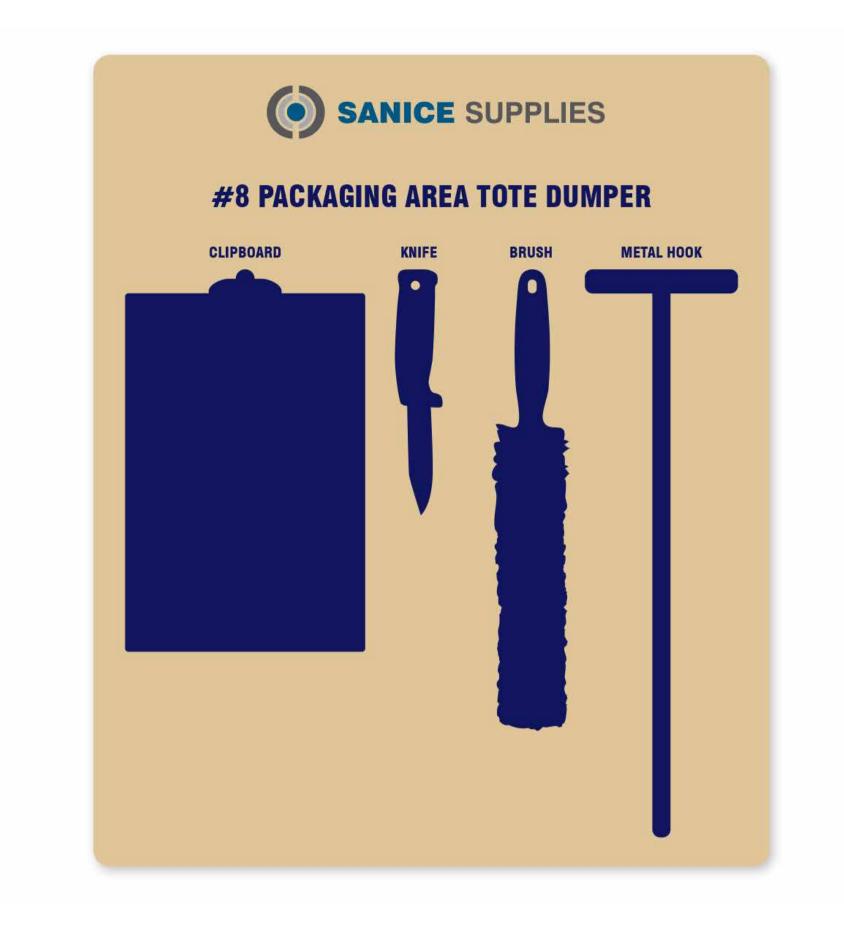

Store-Boards<sup>™</sup> built to hold change-over parts. Hooks can accommodate a multitude of weights.

Different configurations to handle your specific needs. Not set-up fees, additional color charges, or minimum order amounts.