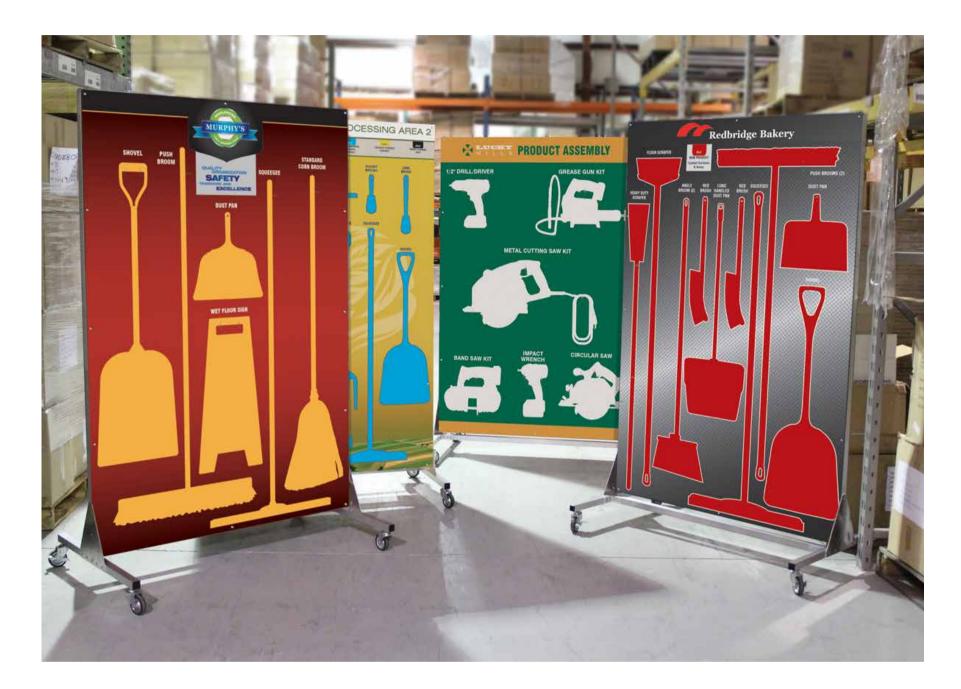

Eye-catching graphics add an element of corporate pride.

Give Store-Boards<sup>™</sup> a unique "diamond-plate" appearance.

Store-Boards<sup>™</sup> for lockout-tagout needs.

Add mobility to your Store-Boards<sup>™</sup>!

Mobile Store-Boards<sup>™</sup> can even be double-sided.

Ask about other product showcases:

Personalize It! – Custom Solutions | Store-Boards<sup>™</sup> | Site-Boards<sup>™</sup> | Glove Boards<sup>™</sup> Store-Drawers<sup>™</sup> | Custom Digi-Day<sup>®</sup> Electronic Scoreboards | Custom PPE-ID<sup>™</sup> Charts Custom Signs | Custom Labels | Custom Tags | Custom Banners | Custom Posters Custom Pipe Markers | Custom Traffic Signs