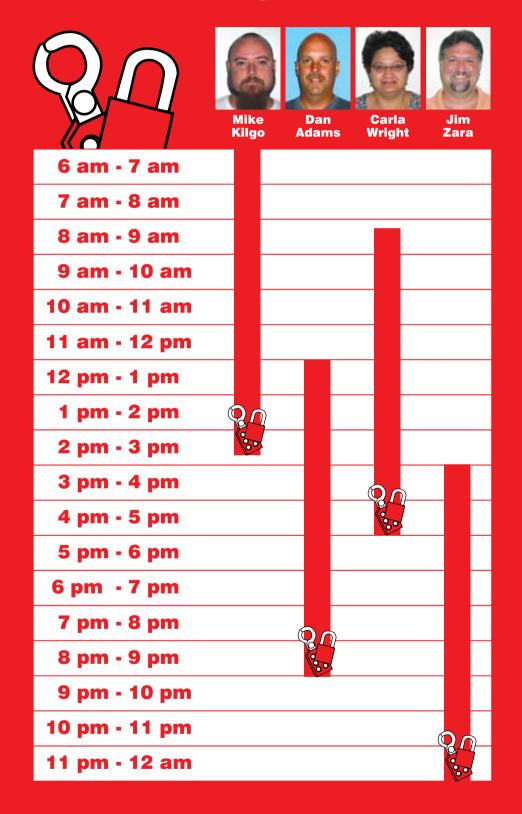

# PERSONALIZE IT! Site-Boards







## **SLIDE MITER SAW SAFETY STATION**



### **Slide Miter Saw Safety**

- Always properly clamp workpiece
- Keep Body and Hands 6" minimum from cutting blade
- Support longer work pieces
- Pull cutter head to end of rails prior to cutting material
- Gently lower cutting head into material
- Push cutting head thru material and away from body
- Release trigger and allow blade to stop prior to lifting cutter head out of material



CLAMPS



# **Lockout Questions?**







# **SAFETY AWARENESS CENTER**



















# PORT HURON MILL CONFINED SPACE ENTRY STATUS BOARD

ACCOUNTABILITY SYSTEM

CSE PERMIT
CSE PROCEDURE MSDS'S



**AIR HORN** 

- 1. EMERGENCY SPACE EVACUATION 3 SHORT BLASTS ON THE AIR HORN
- 2. MUSTER POINT AT CSE STATUS BOARD



**3**00 Ton

- QUALITY POLICY

  Oatey Company is committed to our customer's satisfaction. We will accomplish this by:

   Delivering defect-free, competitive products on time

   Striving for continual improvement through our quality system

   Being proactive in safety and environmental practices

- BELIEFS

  Honor God in all we do.
  Conduct all aspects of our business with honesty, integrity, and humanity.
  Promote good physical and mental health.
  Pursue excellence.
  Promote good corporate and indivi