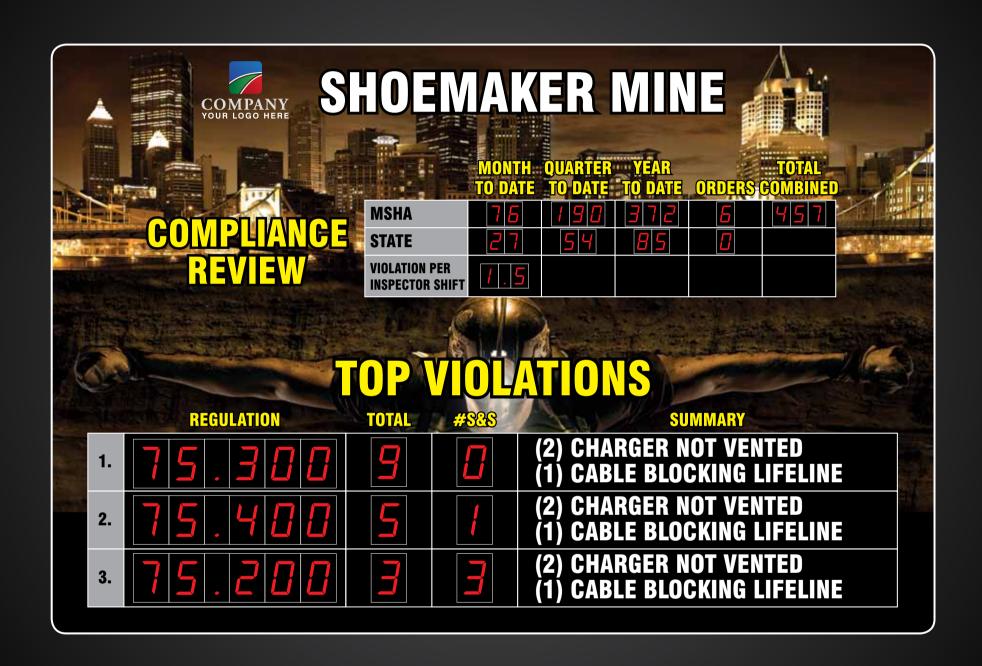

# PERSONALIZE IT! Site-Boards







## **SLIDE MITER SAW SAFETY STATION**



### **Slide Miter Saw Safety**

- Always properly clamp workpiece
- Keep Body and Hands 6" minimum from cutting blade
- Support longer work pieces
- Pull cutter head to end of rails prior to cutting material
- Gently lower cutting head into material
- Push cutting head thru material and away from body
- Release trigger and allow blade to stop prior to lifting cutter head out of material



CLAMPS



# **Lockout Questions?**







# **SAFETY AWARENESS CENTER**



















# PORT HURON MILL CONFINED SPACE ENTRY STATUS BOARD

ACCOUNTABILITY SYSTEM

CSE PERMIT
CSE PROCEDURE MSDS'S



**AIR HORN** 

- 1. EMERGENCY SPACE EVACUATION 3 SHORT BLASTS ON THE AIR HORN
- 2. MUSTER POINT AT CSE STATUS BOARD



**3**00 Ton

- QUALITY POLICY

  Oatey Company is committed to our customer's satisfaction. We will accomplish this by:

   Delivering defect-free, competitive products on time

   Striving for continual improvement through our quality system

   Being proactive in safety and environmental practices

- BELIEFS

  Honor God in all we do.
  Conduct all aspects of our business with honesty, integrity, and humanity.
  Promote good physical and mental health.
  Pursue excellence.
  Promote good corporate and individual civic responsibility.
  Provide the be