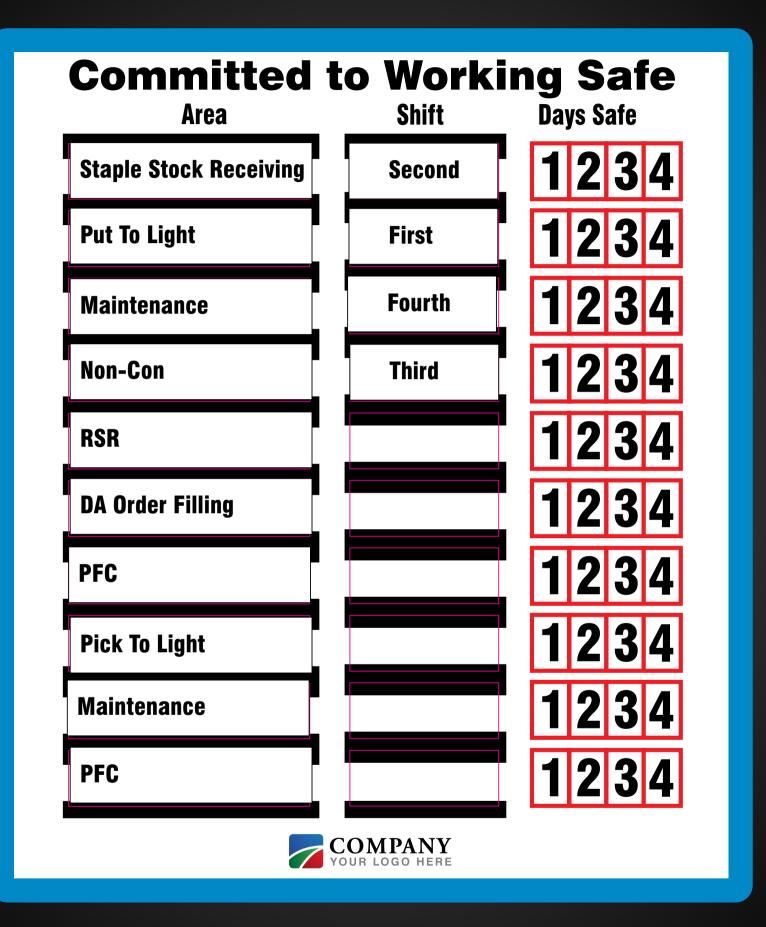

# PERSONALIZE IT! Site-Boards







## **SLIDE MITER SAW SAFETY STATION**



### **Slide Miter Saw Safety**

- Always properly clamp workpiece
- Keep Body and Hands 6" minimum from cutting blade
- Support longer work pieces
- Pull cutter head to end of rails prior to cutting material
- Gently lower cutting head into material
- Push cutting head thru material and away from body
- Release trigger and allow blade to stop prior to lifting cutter head out of material



CLAMPS



# **Lockout Questions?**







# **SAFETY AWARENESS CENTER**



















# PORT HURON MILL CONFINED SPACE ENTRY STATUS BOARD

ACCOUNTABILITY SYSTEM

CSE PERMIT
CSE PROCEDURE MSDS'S



**AIR HORN** 

- 1. EMERGENCY SPACE EVACUATION 3 SHORT BLASTS ON THE AIR HORN
- 2. MUSTER POINT AT CSE STATUS BOARD



**3**00 Ton

- QUALITY POLICY

  Oatey Company is committed to our customer's satisfaction. We will accomplish this by:

   Delivering defect-free, competitive products on time

   Striving for continual improvement through our quality system

   Being proactive in safety and environmental practices

- BELIEFS

  Honor God in all we do.
  Conduct all aspects of our business with honesty, integrity, and humanity.
  Promote good physical and mental health.
  Pursue excellence.
  Promote good corporate and individual civic responsibility.
  Provide the