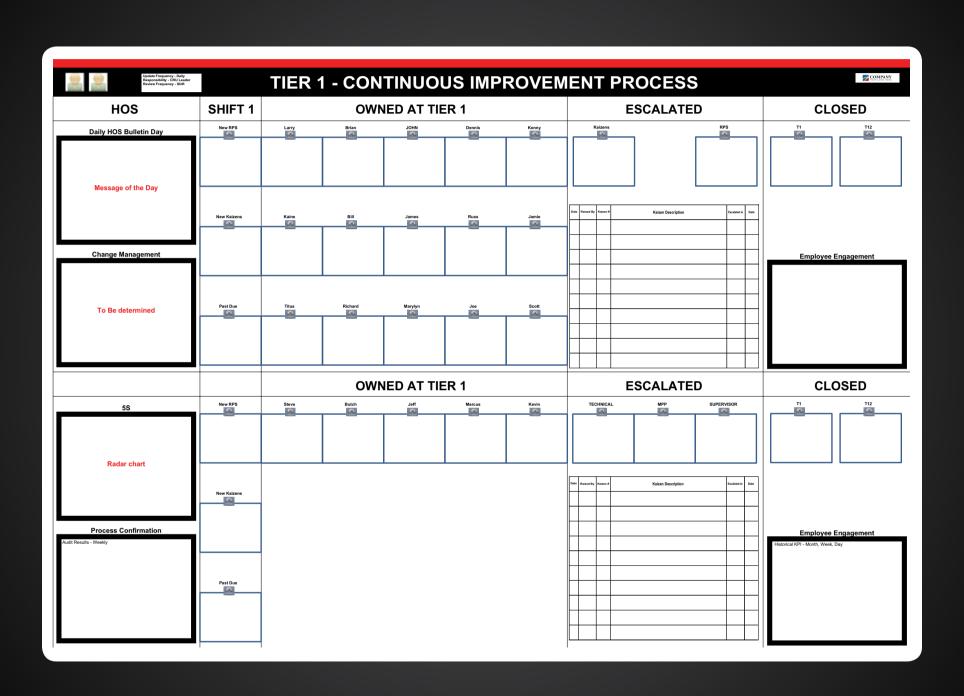

# PERSONALIZE IT! Site-Boards







## **SLIDE MITER SAW SAFETY STATION**



### **Slide Miter Saw Safety**

- Always properly clamp workpiece
- Keep Body and Hands 6" minimum from cutting blade
- Support longer work pieces
- Pull cutter head to end of rails prior to cutting material
- Gently lower cutting head into material
- Push cutting head thru material and away from body
- Release trigger and allow blade to stop prior to lifting cutter head out of material



CLAMPS



# **Lockout Questions?**







# **SAFETY AWARENESS CENTER**



















# PORT HURON MILL CONFINED SPACE ENTRY STATUS BOARD

ACCOUNTABILITY SYSTEM

CSE PERMIT
CSE PROCEDURE MSDS'S



**AIR HORN** 

- 1. EMERGENCY SPACE EVACUATION 3 SHORT BLASTS ON THE AIR HORN
- 2. MUSTER POINT AT CSE STATUS BOARD



**3**00 Ton

- QUALITY POLICY

  Oatey Company is committed to our customer's satisfaction. We will accomplish this by:

   Delivering defect-free, competitive products on time

   Striving for continual improvement through our quality system

   Being proactive in safety and environmental practices

- BELIEFS

  Honor God in all we do.
  Conduct all aspects of our business with honesty, integrity, and humanity.
  Promote good physical and mental health.
  Pursue excellence.
  Promote good corporate and individual civic responsibility.
  Provide the best