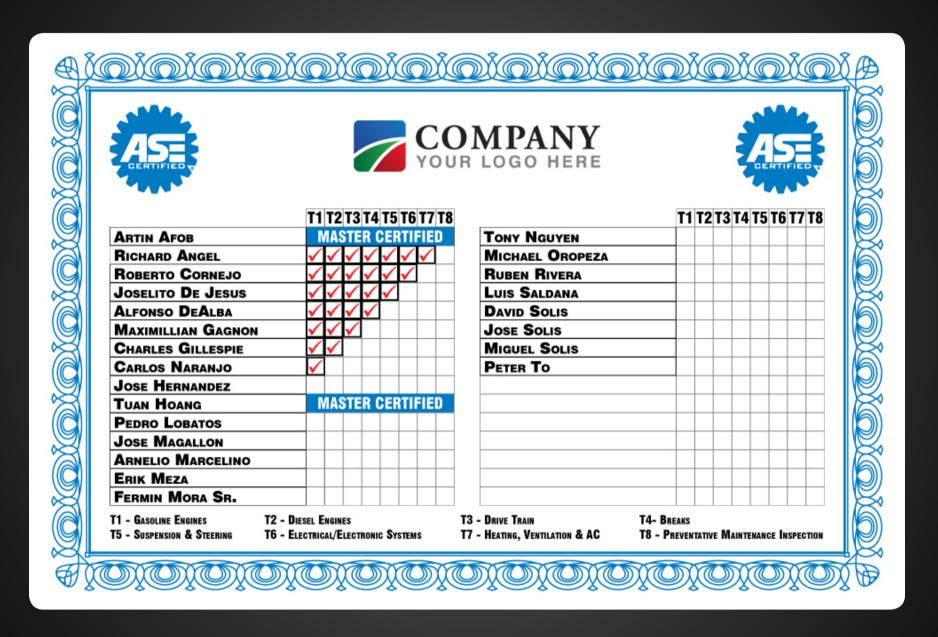

# PERSONALIZE IT! Site-Boards







## **SLIDE MITER SAW SAFETY STATION**



### **Slide Miter Saw Safety**

- Always properly clamp workpiece
- Keep Body and Hands 6" minimum from cutting blade
- Support longer work pieces
- Pull cutter head to end of rails prior to cutting material
- Gently lower cutting head into material
- Push cutting head thru material and away from body
- Release trigger and allow blade to stop prior to lifting cutter head out of material



CLAMPS



# **Lockout Questions?**







# **SAFETY AWARENESS CENTER**



















# PORT HURON MILL CONFINED SPACE ENTRY STATUS BOARD

ACCOUNTABILITY SYSTEM

CSE PERMIT
CSE PROCEDURE MSDS'S



**AIR HORN** 

- 1. EMERGENCY SPACE EVACUATION 3 SHORT BLASTS ON THE AIR HORN
- 2. MUSTER POINT AT CSE STATUS BOARD



**3**00 Ton

- QUALITY POLICY

  Oatey Company is committed to our customer's satisfaction. We will accomplish this by:

   Delivering defect-free, competitive products on time

   Striving for continual improvement through our quality system

   Being proactive in safety and environmental practices

- BELIEFS

  Honor God in all we do.
  Conduct all aspects of our business with honesty, integrity, and humanity.
  Promote good physical and mental health.
  Pursue excellence.
  Promote good corporate and individual