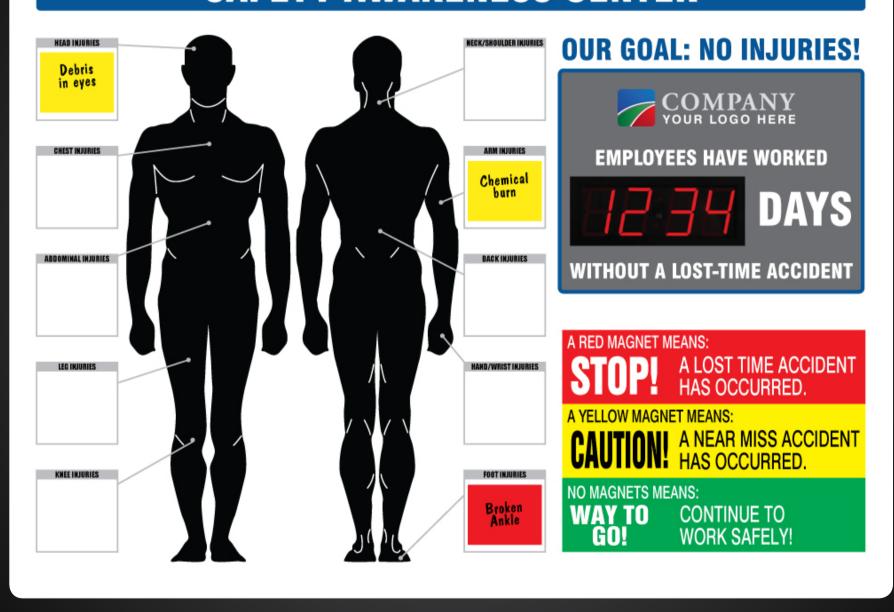

# PERSONALIZE IT! Site-Boards







## **SLIDE MITER SAW SAFETY STATION**



### **Slide Miter Saw Safety**

- Always properly clamp workpiece
- Keep Body and Hands 6" minimum from cutting blade
- Support longer work pieces
- Pull cutter head to end of rails prior to cutting material
- Gently lower cutting head into material
- Push cutting head thru material and away from body
- Release trigger and allow blade to stop prior to lifting cutter head out of material



CLAMPS



# **Lockout Questions?**







# **SAFETY AWARENESS CENTER**



















# PORT HURON MILL CONFINED SPACE ENTRY STATUS BOARD

ACCOUNTABILITY SYSTEM

CSE PERMIT
CSE PROCEDURE MSDS'S



**AIR HORN** 

- 1. EMERGENCY SPACE EVACUATION 3 SHORT BLASTS ON THE AIR HORN
- 2. MUSTER POINT AT CSE STATUS BOARD



**3**00 Ton

- QUALITY POLICY

  Oatey Company is committed to our customer's satisfaction. We will accomplish this by:

   Delivering defect-free, competitive products on time

   Striving for continual improvement through our quality system

   Being proactive in safety and environmental practices

- BELIEFS

  Honor God in all we do.
  Conduct all aspects of our business with honesty, integrity, and humanity.
  Promote good physical and mental health.
  Pursue excellence.
  Promote good corporate and individual civic responsibility.
  Provide