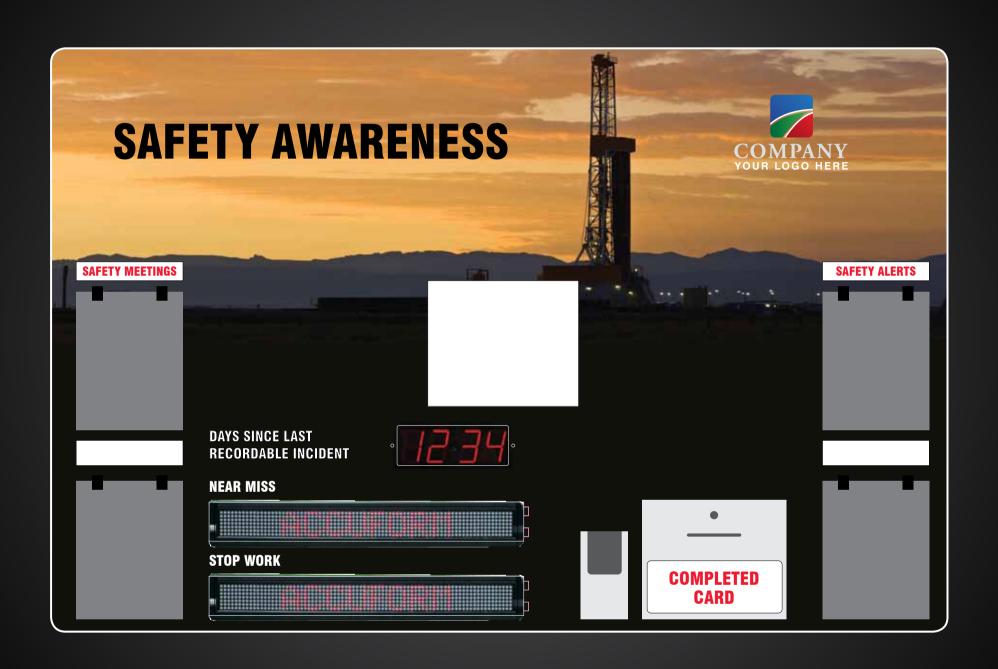

# PERSONALIZE IT! Site-Boards







## **SLIDE MITER SAW SAFETY STATION**



### **Slide Miter Saw Safety**

- Always properly clamp workpiece
- Keep Body and Hands 6" minimum from cutting blade
- Support longer work pieces
- Pull cutter head to end of rails prior to cutting material
- Gently lower cutting head into material
- Push cutting head thru material and away from body
- Release trigger and allow blade to stop prior to lifting cutter head out of material



CLAMPS



# **Lockout Questions?**







# **SAFETY AWARENESS CENTER**



















# PORT HURON MILL CONFINED SPACE ENTRY STATUS BOARD

ACCOUNTABILITY SYSTEM

CSE PERMIT
CSE PROCEDURE MSDS'S



**AIR HORN** 

- 1. EMERGENCY SPACE EVACUATION 3 SHORT BLASTS ON THE AIR HORN
- 2. MUSTER POINT AT CSE STATUS BOARD



**3**00 Ton

- QUALITY POLICY

  Oatey Company is committed to our customer's satisfaction. We will accomplish this by:

   Delivering defect-free, competitive products on time

   Striving for continual improvement through our quality system

   Being proactive in safety and environmental practices

- BELIEFS

  Honor God in all we do.
  Conduct all aspects of our business with honesty, integrity, and humanity.
  Promote good physical and mental health.
  Pursue excellence.
  Promote good corporate and individual civic responsibility.
  Provide th