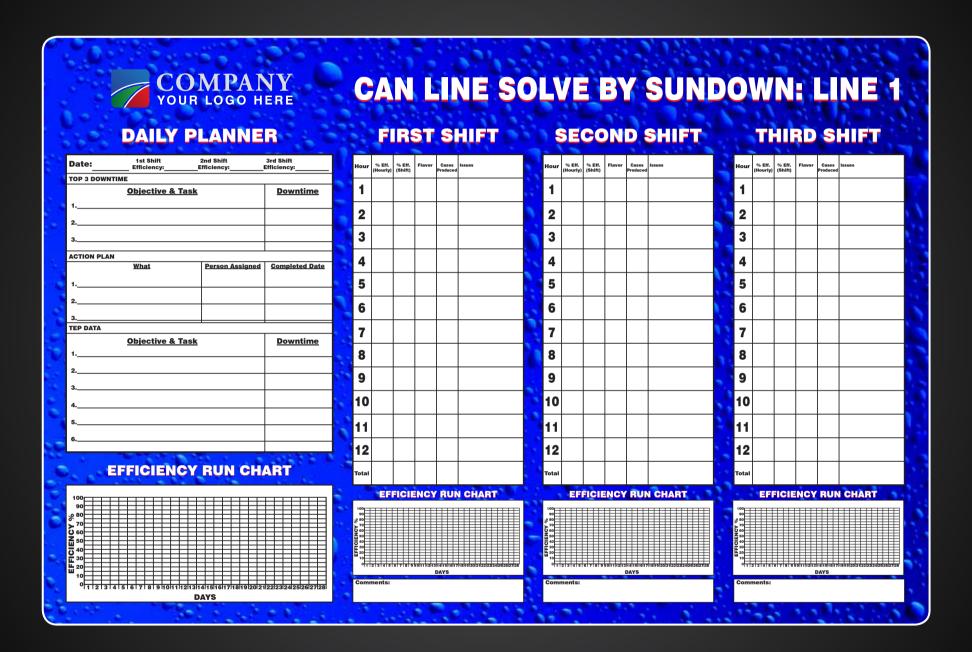

# PERSONALIZE IT! Site-Boards







## **SLIDE MITER SAW SAFETY STATION**



### **Slide Miter Saw Safety**

- Always properly clamp workpiece
- Keep Body and Hands 6" minimum from cutting blade
- Support longer work pieces
- Pull cutter head to end of rails prior to cutting material
- Gently lower cutting head into material
- Push cutting head thru material and away from body
- Release trigger and allow blade to stop prior to lifting cutter head out of material



CLAMPS



# **Lockout Questions?**







# **SAFETY AWARENESS CENTER**



















# PORT HURON MILL CONFINED SPACE ENTRY STATUS BOARD

ACCOUNTABILITY SYSTEM

CSE PERMIT
CSE PROCEDURE MSDS'S



**AIR HORN** 

- 1. EMERGENCY SPACE EVACUATION 3 SHORT BLASTS ON THE AIR HORN
- 2. MUSTER POINT AT CSE STATUS BOARD



**3**00 Ton

- QUALITY POLICY

  Oatey Company is committed to our customer's satisfaction. We will accomplish this by:

   Delivering defect-free, competitive products on time

   Striving for continual improvement through our quality system

   Being proactive in safety and environmental practices

- BELIEFS

  Honor God in all we do.
  Conduct all aspects of our business with honesty, integrity, and humanity.
  Promote good physical and mental health.
  Pursue excellence.
  Promote good corporate and individu