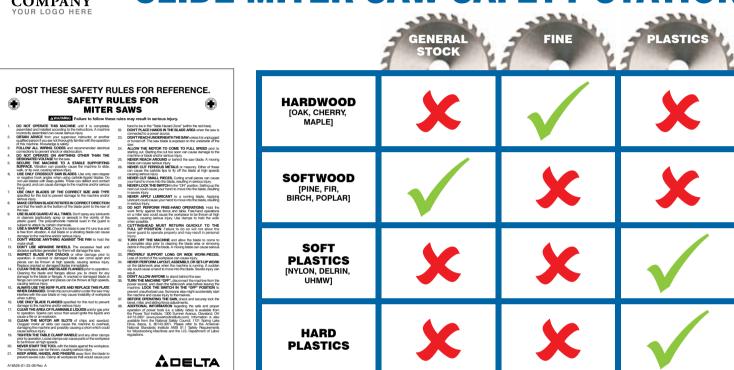

## **SLIDE MITER SAW SAFETY STATION**

### **Slide Miter Saw Safety**

- Always properly clamp workpiece
- Keep Body and Hands 6" minimum from cutting blade
- Support longer work pieces
- Pull cutter head to end of rails prior to cutting material
- Gently lower cutting head into material
- Push cutting head thru material and away from body
- Release trigger and allow blade to stop prior to lifting cutter head out of material