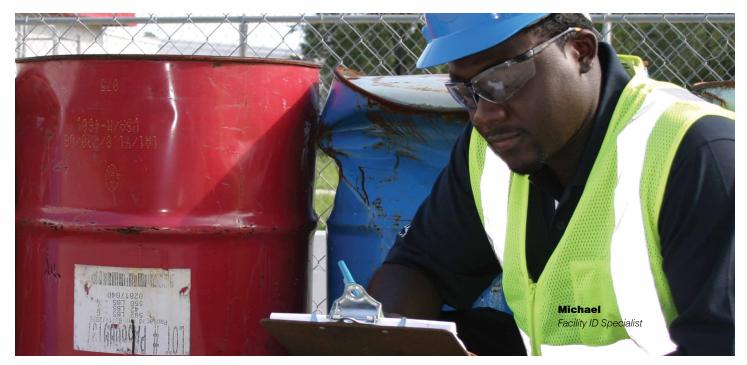

## Facility Safety Identification Assessment Service

Our Facility Safety Identification Assessment will provide you with a plan to improve both safety and productivity by way of our wide-ranging site inspection. We will recommend locations, quantities for signs, and other identification needs like pipe-marking, confined space, exit and egress, and more, to ensure compliance with OSHA, ANSI, EPA, MUTCD and NFPA.

A specialist will review your current facility safety identification program, prepare a comprehensive report providing corrective actions and a complete list of suggested identification products as needed. Our specialist will handle all aspects of your requested service, including on-site walk-through, evaluation, and post-visit report development and report overview.