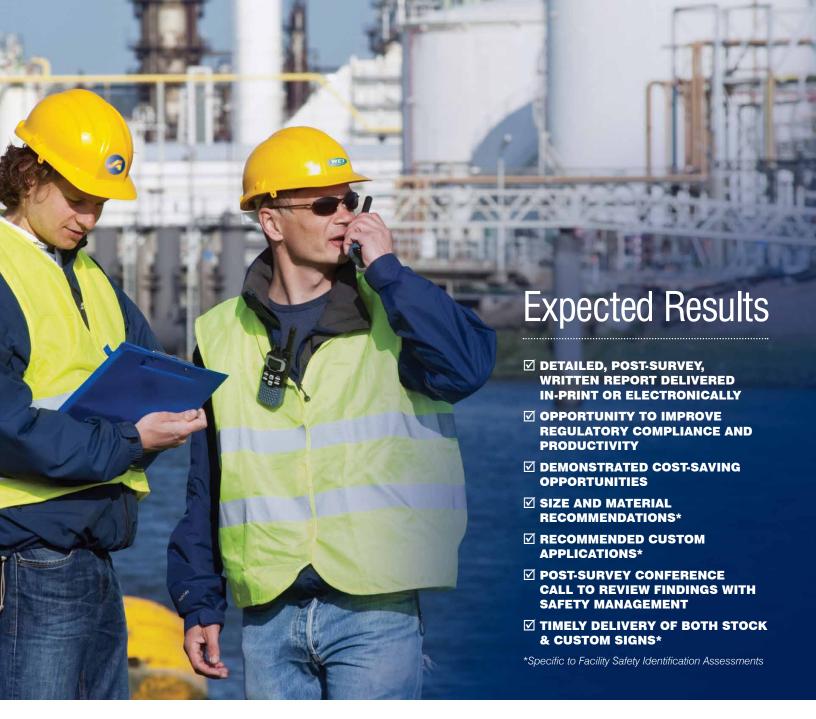

A specialist will review your current facility safety identification program, prepare a comprehensive report providing corrective actions and a complete list of suggested identification products as needed. Our specialist will handle all aspects of your requested service, including on-site walk-through, evaluation, and post-visit report development and report overview.

- A comprehensive report with photographic references (where applicable) providing a full assessment of your facilities current identification state.
- Prioritized corrective action steps with a complete list of signs and other markers to improve your facility marking. Facility identification suggestions that meet compliance requirements and best practices specific to your facility
- References to OSHA, NFPA and other safety identification marking regulations.
- Improved communication by putting critical information at the point of need.